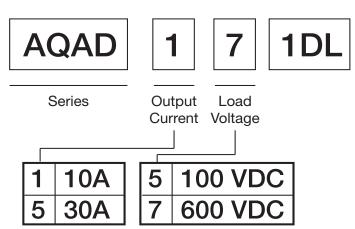

attery applications. The **AQA Series** comes equipped with an internal diode and terminal cover for safe operation. It also features a compact size, built-in varistor, and LED indication for operation verification.

#### **Features**

- High Capacity DC Switching
- Compact Size (W 40 x L 58 x H 25.5mm)
- Internal Diode and Terminal Cover on Output Side
- Built-in Varistor
- LED Indication
- RoHS Compliant

#### **Benefits**

- Suitable for usage in solar applications
- Safe Operation
- Easy Verificaiton of Operation Status

#### **Industries**

- Solar & Energy
- Industrial Machinery
- HVAC
- Home Appliances

#### **Applications**

- Photovoltaic Power Generation
- Battery Storage
- Motor Control
- Heater Control
- Vending and Refrigeration
- Gas Ranges

#### **Part Number Information**