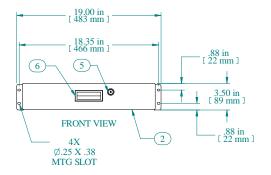

|   | Item Number | Title                          | Quantity |
|---|-------------|--------------------------------|----------|
|   | ĺ           | RDRW - DRAWER BODY             | 1        |
|   | 2           | RDRW - DRAWER PLATE            | 1        |
|   | 3           | RDRW - DRAWER SHROUD           | I        |
| ĺ | 4           | SLIDE 22" FULL TRAVEL          | 2        |
| ĺ | 5           | LOC KEY-LOCK WITH NUT H-7.5 MM | 1        |
|   | 6           | PLASTIC HANDLE                 | I        |

## NOTES

Maximum Weight 60 lb No Rear Support Maximum Weight 120 lb Rear Supported Mounting Hardware Included

Data subject to change without notice. Isometric drawing not to scale.