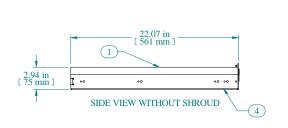

|   | Item Number | Title                          | Quantity |
|---|-------------|--------------------------------|----------|
|   | ĺ           | RDRW - DRAWER BODY             | 1        |
|   | 2           | RDRW - DRAWER PLATE            | 1        |
|   | 3           | RDRW - DRAWER SHROUD           | I        |
| ĺ | 4           | SLIDE 22" FULL TRAVEL          | 2        |
| ĺ | 5           | LOC KEY-LOCK WITH NUT H-7.5 MM | 1        |
|   | 6           | PLASTIC HANDLE                 | I        |