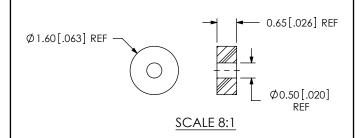

SAMTEC PART NUMBER ITEM

SMA-GKT-002 GASKET

F:\DWG\MISC\Mktg\SMA-J-C-X-ST-SB3-MKT.SLDDRW