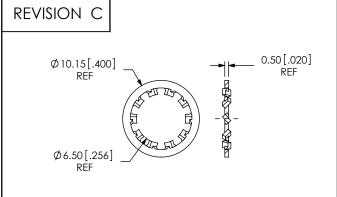

| SAMTEC PART NUMBER | ITEM    |
|--------------------|---------|
| SMA-NUT-001-X      | HEX NUT |

| SAMTEC PART NUMBER    | ITEM               |
|-----------------------|--------------------|
| SMA-J-C-X-ST-BH3-CBDY | REAR THREADED BODY |