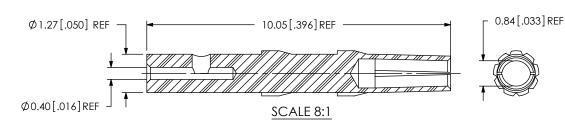

| SAMTEC PART NUMBER | ITEM   |
|--------------------|--------|
| SMA-SKT-004-X      | SOCKET |

| SAMTEC PART NUMBER | ITEM      |
|--------------------|-----------|
| SMA-INS-016        | INSULATOR |

| SAMTEC PART NUMBER   | ITEM         |
|----------------------|--------------|
| SUB-SMA-J-C-X-ST-SB3 | SUB ASSEMBLY |