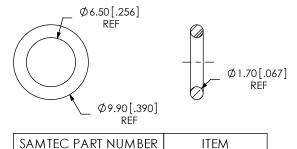

| SAMTEC PART NUMBER | ITEM    |
|--------------------|---------|
| SMA-NUT-001-X      | HEX NUT |

| SAMTEC PART NUMBER    | ITEM               |
|-----------------------|--------------------|
| SMA-J-C-X-ST-BH3-CBDY | REAR THREADED BODY |