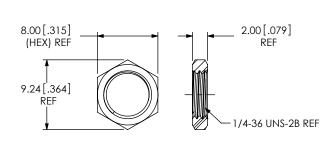

| SAMTEC PART NUMBER | ITEM   |
|--------------------|--------|
| SMA-SKT-004-X      | SOCKET |

| SAMTEC PART NUMBER | ITEM      |
|--------------------|-----------|
| SMA-INS-016        | INSULATOR |

| SAMTEC PART NUMBER   | ITEM         |
|----------------------|--------------|
| SUB-SMA-J-C-X-ST-SB3 | SUB ASSEMBLY |