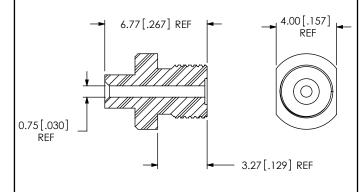

| SAMTEC PART NUMBER | ITEM   |
|--------------------|--------|
| SMA-SKT-004-X      | SOCKET |

| SAMTEC PART NUMBER | ITEM      |
|--------------------|-----------|
| SMA-INS-016        | INSULATOR |

| SAMTEC PART NUMBER   | ITEM         |
|----------------------|--------------|
| SUB-SMA-J-C-X-ST-SB3 | SUB ASSEMBLY |