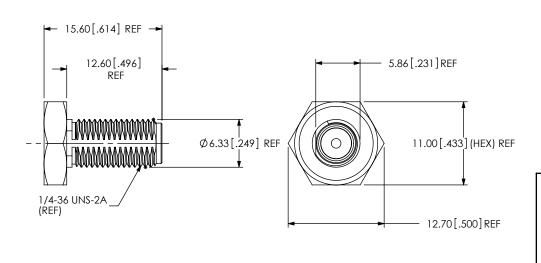

| SAMTEC PART NUMBER | ITEM    |
|--------------------|---------|
| SMA-NUT-001-X      | HEX NUT |

| SAMTEC PART NUMBER    | ITEM               |
|-----------------------|--------------------|
| SMA-J-C-X-ST-BH3-CBDY | REAR THREADED BODY |