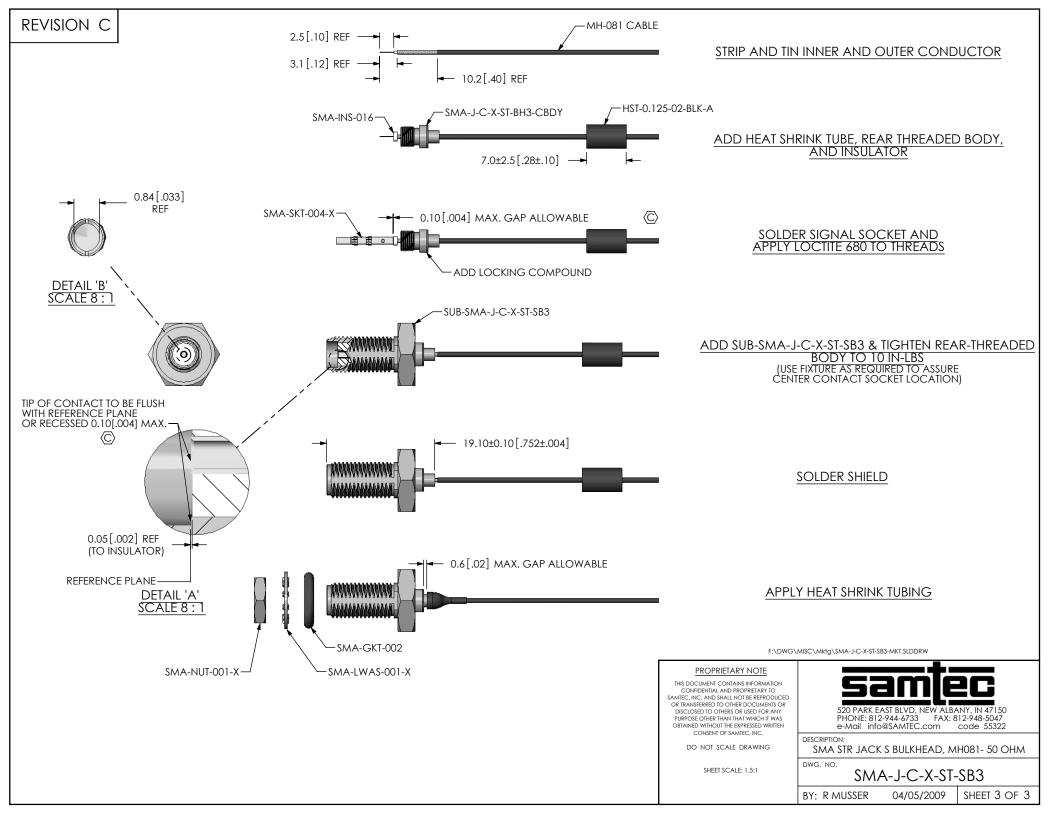

| SAMTEC PART NUMBER | ITEM    |
|--------------------|---------|
| SMA-NUT-001-X      | HEX NUT |

| SAMTEC PART NUMBER    | ITEM               |
|-----------------------|--------------------|
| SMA-J-C-X-ST-BH3-CBDY | REAR THREADED BODY |

| SAMTEC PART NUMBER | ITEM   |
|--------------------|--------|
| SMA-SKT-004-X      | SOCKET |

| SAMTEC PART NUMBER | ITEM      |
|--------------------|-----------|
| SMA-INS-016        | INSULATOR |

| SAMTEC PART NUMBER   | ITEM         |
|----------------------|--------------|
| SUB-SMA-J-C-X-ST-SB3 | SUB ASSEMBLY |

SAMTEC PART NUMBER ITEM

SMA-GKT-002 GASKET

F:\DWG\MISC\Mktg\SMA-J-C-X-ST-SB3-MKT.SLDDRW