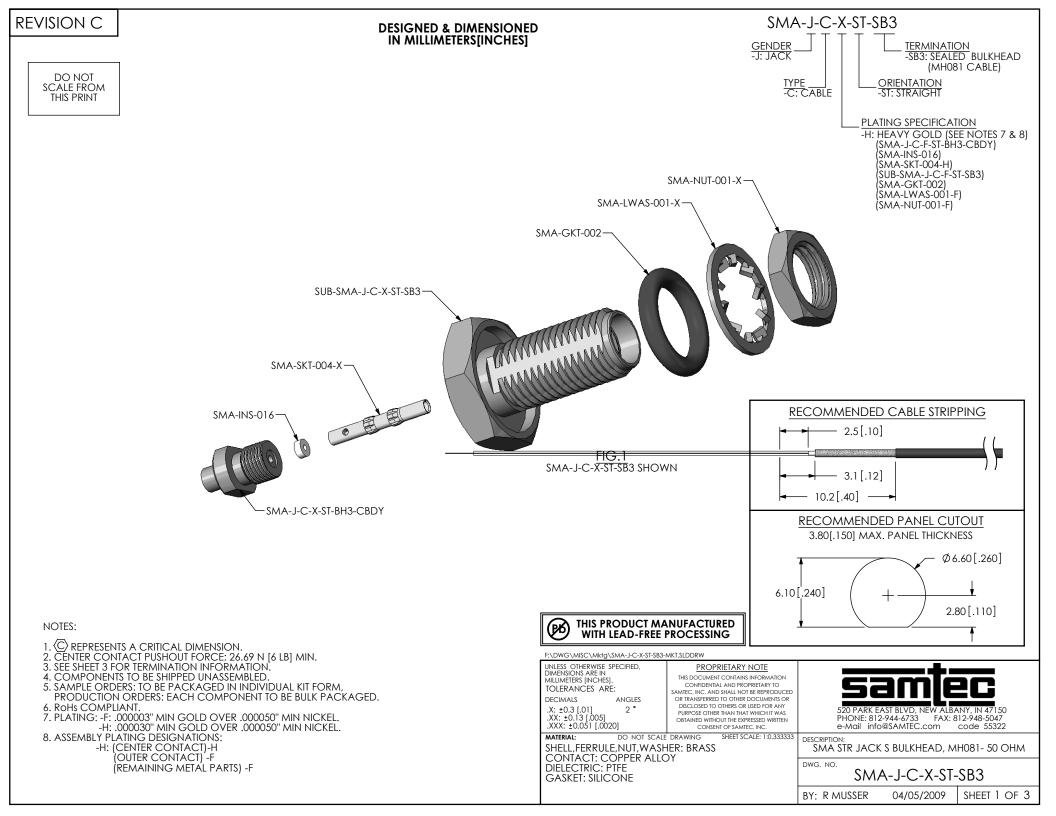

| SAMTEC PART NUMBER | ITEM    |
|--------------------|---------|
| SMA-NUT-001-X      | HEX NUT |

| SAMTEC PART NUMBER    | ITEM               |
|-----------------------|--------------------|
| SMA-J-C-X-ST-BH3-CBDY | REAR THREADED BODY |