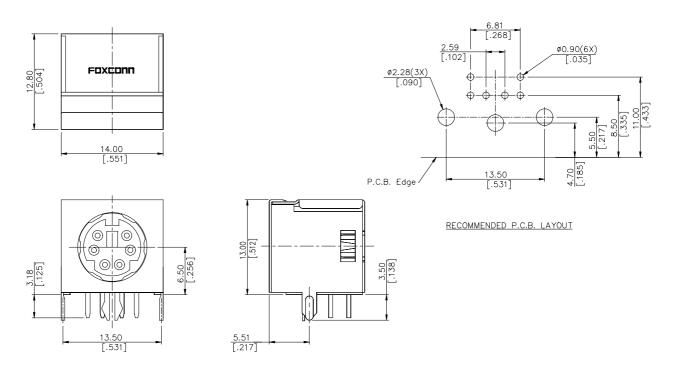

# **SPECIFICATIONS**

### Mechanical

Mating Force: 4.50Kg (9.91Lb) max.

**Unmating Force:** 0.90~2.70Kg (1.98~5.95Lb)

Durability: 500 Cycles

#### **Electrical**

Voltage Rating: 250V Current Rating: 2A

Contact Resistance:  $30m\Omega$  max.

Dielectric Withstanding Voltage: 750V AC/1min min.

Insulation Resistance:  $1000M\Omega$  min.

# **Physical**

Housing & Spacer: Thermoplastic, UL 94V-0 rated

Contact & Shell: Copper alloy

**Plating:** See "ORDERING INFORMATION" **Operating Temperature:** -55  $\mathcal C$  to +105  $\mathcal C$ 

#### Mini Din Connector

MH Series Single, R/A, T/H Type 6 Pos.



#### **DRAWING**



# **ORDERING INFORMATION**



| MH1106*-PH2 | PURPLE        |
|-------------|---------------|
| MH1106*-PH1 | GREEN         |
| MH1106*-H1  | BLACK         |
| P/N         | HOUSING COLOR |