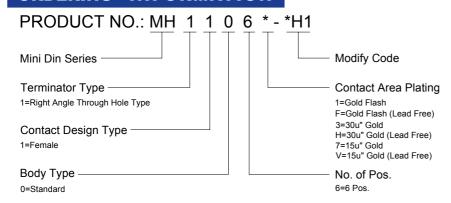

# **ORDERING INFORMATION**

| MH1106*-PH2 | PURPLE        |
|-------------|---------------|
| MH1106*-PH1 | GREEN         |
| MH1106*-H1  | BLACK         |
| P/N         | HOUSING COLOR |