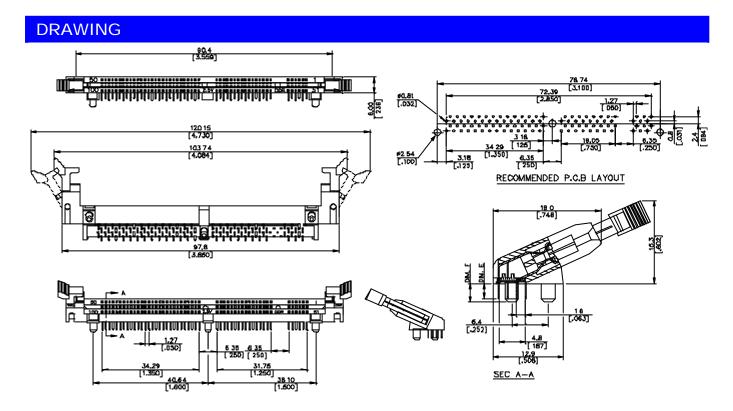

# **DDR Connector**

AU250 Series 25 Degree, T/H Type 1.27mm [.050"] Pitch 100 Pos.