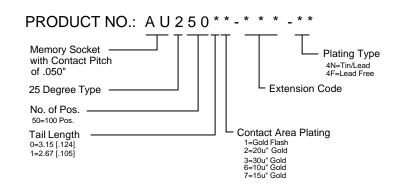

# ORDERING INFORMATION

| AU 2501+-A1-4F | 2 5∨    | 2.67<br>[.105] | 3.78<br>[.149] |
|----------------|---------|----------------|----------------|
| P/N            | VOLTAGE | DIM. E         | DIM. F         |