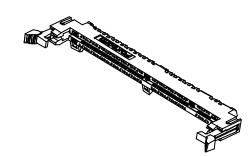

# **DDR Connector**

AU250 Series 25 Degree, T/H Type 1.27mm [.050"] Pitch 100 Pos.