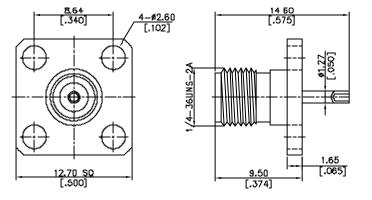

## **SPECIFICATIONS**

Mechanical Centre Contact Capvtivation: 22N. Durability: 500 Cycles

Electrical Nominal Impedance: 50W Frequency Range: Not Rated Centre Contact Resistance: 3.0mW max. Contact Resistance: 12.0mW max Insulation Resistance: 5000MW min.

## Physical

Body: Copper Alloy Insulator: Engineering Plastic Contact: Copper Alloy Plating: See "ORDERING INFORMATION" RF Coaxial Connector SMA Series SMA Straight For Panel Jack



## DRAWING





RECOMMENDED PANEL HOLE

## ORDERING INFORMATION



All specification & dimensions are subject to change, please call your nearest Foxconn sales representative for update information .