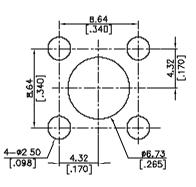

## **SPECIFICATIONS**

Mechanical Centre Contact Capvtivation: 22N. Durability: 500 Cycles

Electrical Nominal Impedance: 50W Frequency Range: Not Rated Centre Contact Resistance: 3.0mW max. Contact Resistance: 12.0mW max Insulation Resistance: 5000MW min.

## Physical

Body: Copper Alloy Insulator: Engineering Plastic Contact: Copper Alloy Plating: See "ORDERING INFORMATION" RF Coaxial Connector SMA Series SMA Straight For Panel Jack



## DRAWING





RECOMMENDED PANEL HOLE

## ORDERING INFORMATION



All specification & dimensions are subject to change, please call your nearest Foxconn sales representative for update information .