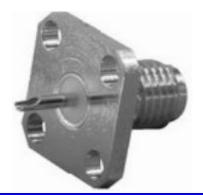

## Physical

Body: Copper Alloy Insulator: Engineering Plastic Contact: Copper Alloy Plating: See "ORDERING INFORMATION" RF Coaxial Connector SMA Series SMA Straight For Panel Jack