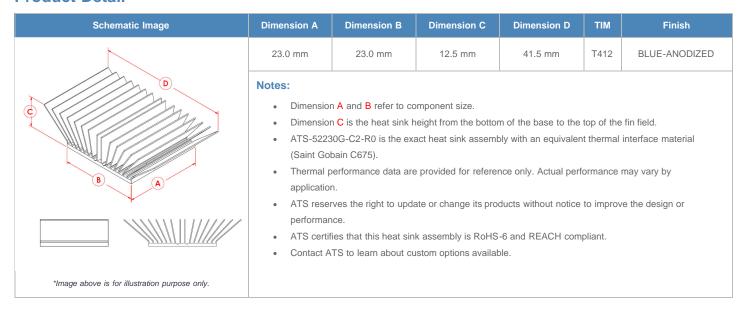

**

| AIR VELOCITY       |               | @200 LFM<br>1.0 M/S | @300 LFM<br>1.5 M/S | @400 LFM<br>2.0 M/S | @500 LFM<br>2.5 M/S | @600 LFM<br>3.0 M/S | @700 LFM<br>3.5 M/S | @800 LFM<br>4.0 M/S |
|--------------------|---------------|---------------------|---------------------|---------------------|---------------------|---------------------|---------------------|---------------------|
| THERMAL RESISTANCE | Unducted Flow | 6.71 °C/W           | 5.48 °C/W           | 4.76 °C/W           | 4.27 °C/W           | 3.91 °C/W           | 3.63 °C/W           | 3.41 °C/W           |
|                    | Ducted Flow   | 5.43                | n/a                 | n/a                 | n/a                 | n/a                 | n/a                 | n/a                 |

## **Product Detail**