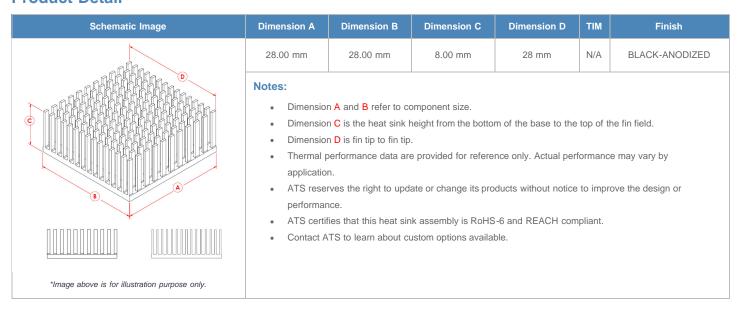

**

| AIR VELOCITY       |               | @200 LFM<br>1.0 M/S | @300 LFM<br>1.5 M/S | @400 LFM<br>2.0 M/S | @500 LFM<br>2.5 M/S | @600 LFM<br>3.0 M/S | @700 LFM<br>3.5 M/S | @800 LFM<br>4.0 M/S |
|--------------------|---------------|---------------------|---------------------|---------------------|---------------------|---------------------|---------------------|---------------------|
| THERMAL RESISTANCE | Unducted Flow | 11.75 °C/W          | 8.7 °C/W            | 7.4 °C/W            | 6.6 °C/W            | 6 °C/W              | 5.5 °C/W            | 5.2 °C/W            |
|                    | Ducted Flow   | 6.3                 | 5.3                 | 4.7                 | 4.3                 | 4                   | 3.7                 | 3.5                 |

## **Product Detail**