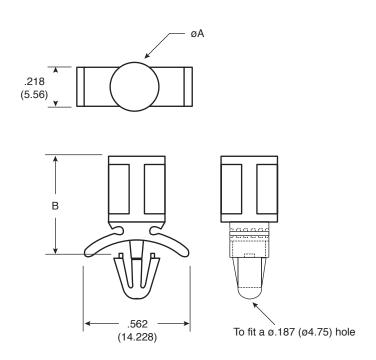

**Nylon Push Spacer** 561-PS250, 561-PS500, 561-PS500A, 561-PS625

Date Last Revised: 10-24-06

Dimensions: in. (mm)

| SPECIFICATIONS |             |       |               |                    |
|----------------|-------------|-------|---------------|--------------------|
| Mouser Num.    | Description | Α     | B<br>In (mm)  | Panel<br>Thickness |
| 561-PS250      | PS 250      | .281  | .3125 (7.94)  | .062               |
| 561-PS500      | PS 500      | .3125 | .5 (12.7)     | .093               |
| 561-PS500A     | PS 500A     | .3125 | .5 (12.7)     | .062               |
| 561-PS625      | PS 625      | .281  | .6875 (17.46) | .062               |