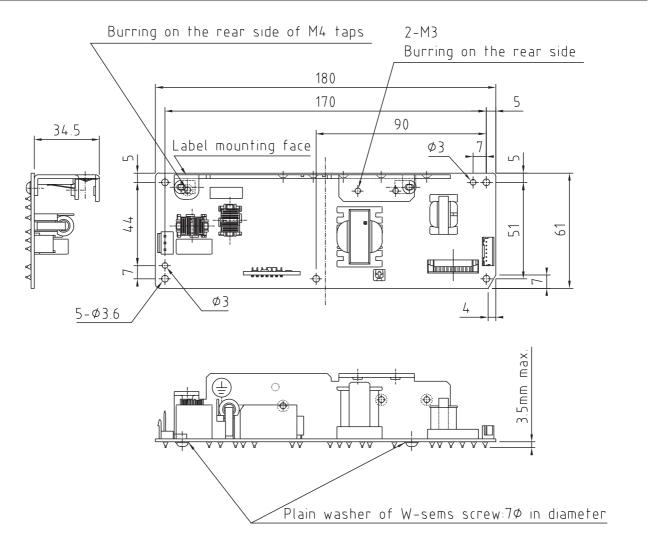

-----|------------------------|---------------------|
| Models                 |      | SR590                  | SR598               |
| Printer Papaer         |      | Thermal sensitive type | Printing paper type |
| Destination            |      | USA, Canada            | USA, Canada         |
| Input Voltage          |      | AC 96~138V             | AC 96~138V          |
| Output Voltage-Current | 5V   | 0.7A                   | 0.7A                |
|                        | 24V  | 1.1A (Peak 5A)         | 1.5A (Peak 5.5A)    |
|                        | +12V | 0.2A                   | 0.1A                |
|                        | -12V | 0.06A                  | 0.03A               |
| 24V Sequence Circuit   |      | Yes                    | Yes                 |

### DIMENSIONS



Unit : mm