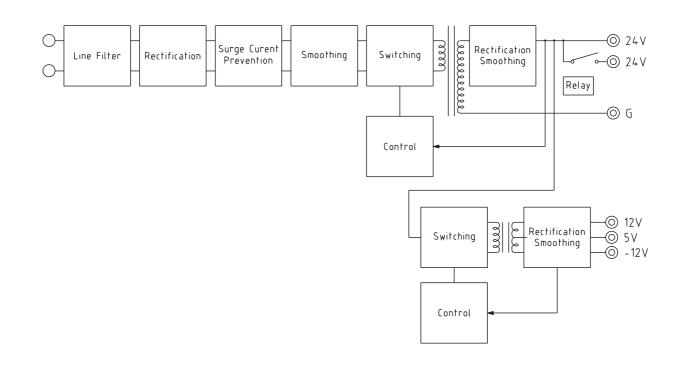

# Switching Power Supply For Home Faxes SR590 Series

Switching Power Supplies 1

### FEATURES

- 1. An inexpensive price for uniform performance, volume, and size.
- 2. Low generated heat due to on-off type switching power supply.
- 3. Low power consumption using two converter system.
- 4. Design protects against line surges in all regions.
- 5. Capable of use in Europe and the Mid-East.



## APPLICATIONS

1. For home faxes

# BLOCK DIAGRAM



#### Switching Power Supply For Home Faxes

# SPECIFICATIONS

| Item                   |      | Specifications         |                     |
|------------------------|------|------------------------|---------------------|
| Models                 |      | SR590                  | SR598               |
| Printer Papaer         |      | Thermal sensitive type | Printing paper type |
| Destination            |      | USA, Canada            | USA, Canada         |
| Input Voltage          |      | AC 96~138V             | AC 96~138V          |
| Output Voltage-Current | 5V   | 0.7A                   | 0.7A                |
|                        | 24V  | 1.1A (Peak 5A)         | 1.5A (Peak 5.5A)    |
|                        | +12V | 0.2A                   | 0.1A                |
|