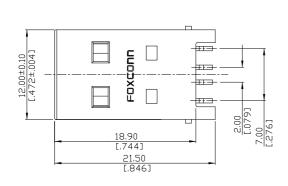

## **SPECIFICATIONS**

#### Mechanical

**Mating Force**: 3.50Kg(7.71Lb) max. **Unmating Force**: 1.00Kg(2.20Lb)

Durability: 1500Cycles

#### **Electrical**

Current Rating: 1.5A

Contact Resistance: 30mW max.

Dielectric Withstanding Voltage: 500V AC/1min min.

Insulation Resistance: 1000MW min.

### **Physical**

Housing: Thermoplastic, UL 94V-0 rated

Contact and Shell: Copper alloy

**Plating:** See "ORDERING INFORMATION" **Operating Temperature:** -55 to +85

## **USB** Connector

UB Series Plug Right Angle,T/H 4 Pos



### **DRAWING**









# ORDERING INFORMATION



| UB20103-21-4F | GOLD 30u" PLATED<br>AT CONTACT AREA |
|---------------|-------------------------------------|
| P/N           | PLATING                             |