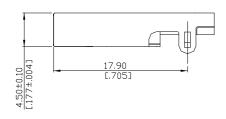

## **SPECIFICATIONS**

#### Mechanical

**Mating Force**: 3.50Kg(7.71Lb) max. **Unmating Force**: 1.00Kg(2.20Lb)

Durability: 1500Cycles

#### **Electrical**

Current Rating: 1.5A

Contact Resistance: 30mW max.

Dielectric Withstanding Voltage: 500V AC/1min min.

Insulation Resistance: 1000MW min.

### **Physical**

Housing: Thermoplastic, UL 94V-0 rated

Contact and Shell: Copper alloy

**Plating:** See "ORDERING INFORMATION" **Operating Temperature:** -55 to +85

## **USB** Connector

UB Series Plug Right Angle,T/H 4 Pos



### **DRAWING**









# ORDERING INFORMATION



| UB20103-21-4F | GOLD 30u" PLATED<br>AT CONTACT AREA |
|---------------|-------------------------------------|
| P/N           | PLATING                             |