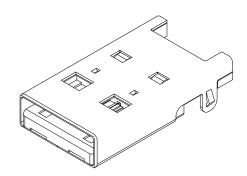

## **SPECIFICATIONS**

#### Mechanical

**Mating Force**: 3.50Kg(7.71Lb) max. **Unmating Force**: 1.00Kg(2.20Lb)

Durability: 1500Cycles

#### **Electrical**

Current Rating: 1.5A

Contact Resistance: 30mW max.

Dielectric Withstanding Voltage: 500V AC/1min min.

Insulation Resistance: 1000MW min.

### **Physical**

Housing: Thermoplastic, UL 94V-0 rated

Contact and Shell: Copper alloy

**Plating:** See "ORDERING INFORMATION" **Operating Temperature:** -55 to +85

## **USB** Connector

UB Series Plug Right Angle,T/H 4 Pos



### **DRAWING**









# ORDERING INFORMATION



| UB20103-21-4F | GOLD 30u" PLATED<br>AT CONTACT AREA |
|---------------|-------------------------------------|
| P/N           | PLATING                             |