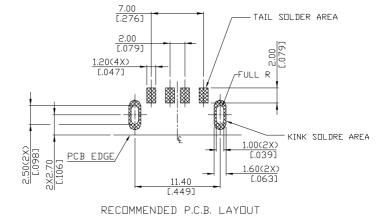

## **SPECIFICATIONS**

#### Mechanical

**Mating Force**: 3.50Kg(7.71Lb) max. **Unmating Force**: 1.00Kg(2.20Lb)

Durability: 1500Cycles

#### **Electrical**

Current Rating: 1.5A

Contact Resistance: 30mW max.

Dielectric Withstanding Voltage: 500V AC/1min min.

Insulation Resistance: 1000MW min.

### **Physical**

Housing: Thermoplastic, UL 94V-0 rated

Contact and Shell: Copper alloy

**Plating:** See "ORDERING INFORMATION" **Operating Temperature:** -55 to +85

## **USB** Connector

UB Series Plug Right Angle,T/H 4 Pos



### **DRAWING**









# ORDERING INFORMATION



| UB20103-21-4F | GOLD 30u" PLATED<br>AT CONTACT AREA |
|---------------|-------------------------------------|
| P/N           | PLATING                             |