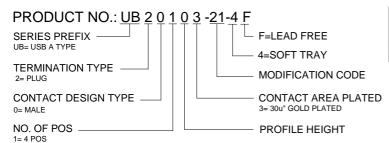

# ORDERING INFORMATION

| UB20103-21-4F | GOLD 30u" PLATED<br>AT CONTACT AREA |
|---------------|-------------------------------------|
| P/N           | PLATING                             |