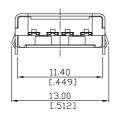

## **SPECIFICATIONS**

#### Mechanical

**Mating Force**: 3.50Kg(7.71Lb) max. **Unmating Force**: 1.00Kg(2.20Lb)

Durability: 1500Cycles

#### **Electrical**

Current Rating: 1.5A

Contact Resistance: 30mW max.

Dielectric Withstanding Voltage: 500V AC/1min min.

Insulation Resistance: 1000MW min.

### **Physical**

Housing: Thermoplastic, UL 94V-0 rated

Contact and Shell: Copper alloy

**Plating:** See "ORDERING INFORMATION" **Operating Temperature:** -55 to +85

## **USB** Connector

UB Series Plug Right Angle,T/H 4 Pos



### **DRAWING**









# ORDERING INFORMATION



| UB20103-21-4F | GOLD 30u" PLATED<br>AT CONTACT AREA |
|---------------|-------------------------------------|
| P/N           | PLATING                             |