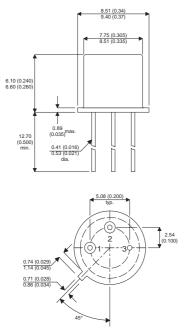

## Dimensions in mm (inches).

## TO39 (TO205AD) PINOUTS

2 - Base

1 – Emitter

3 – Collector

| Parameter                 | Test Conditions                | Min. | Тур. | Max. | Units |
|---------------------------|--------------------------------|------|------|------|-------|
| V <sub>CEO</sub> *        |                                |      |      | 80   | V     |
| I <sub>C(CONT)</sub>      |                                |      |      | 5    | А     |
| h <sub>FE</sub>           | @ 5/2.5 ( $V_{ce}$ / $I_{c}$ ) | 70   |      | 200  | -     |
| f <sub>t</sub>            |                                |      | 60M  |      | Hz    |
| P <sub>D</sub>            |                                |      |      | 10   | W     |
| * Maximum Working Voltage |                                |      |      |      |       |