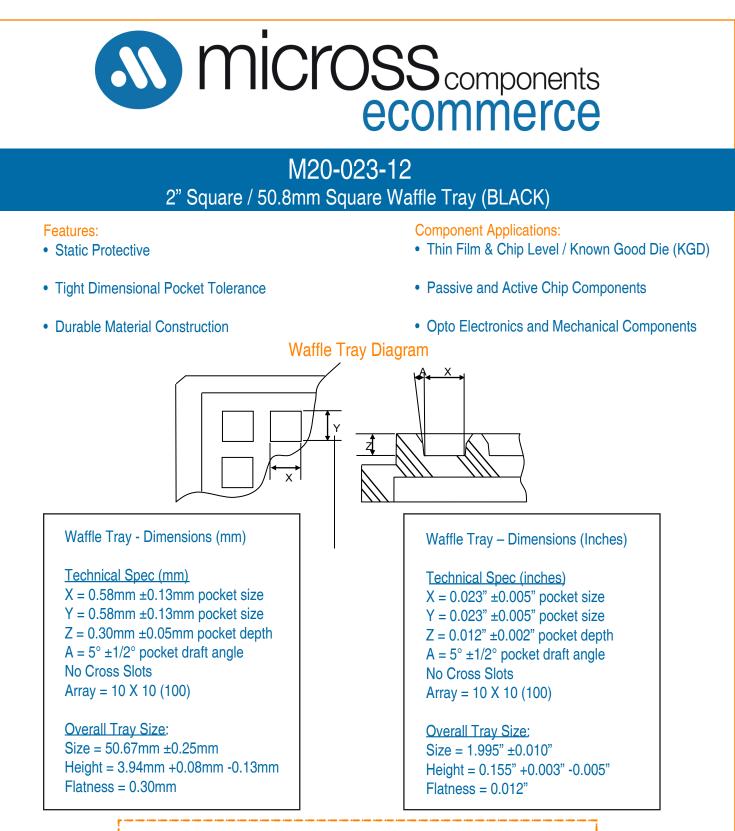

## Buy M20-023-12 Waffle Tray Pack Online

## Micross Kit Includes – Tray, Lid, Tyvek Paper and Clip

| Tray Material            | Polypropylene with Carbon Powder and Glass Bead |
|--------------------------|-------------------------------------------------|
| Surface Resistivity      | 10 <sup>1</sup> - 10 <sub>5</sub>               |
| Static Delay Time (sec.) | <0.01                                           |
| Temperature Limit        | 70°C                                            |
| Lid Material             | Polypropylene with Carbon Powder and Glass Bead |
| Clip Material            | Polypropylene with Carbon Powder                |

2 Hellesdon Park Road, Norwich, Norfolk, NR6 5DR • +44 (0)1603 788967 • www.micross.com • chipcomponents@micross.com