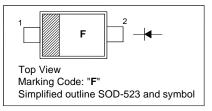

#### PINNING

| PIN | DESCRIPTION |
|-----|-------------|
| 1   | Cathode     |
| 2   | Anode       |

## Plastic surface mounted package; 2 leads

**SOD-523** 