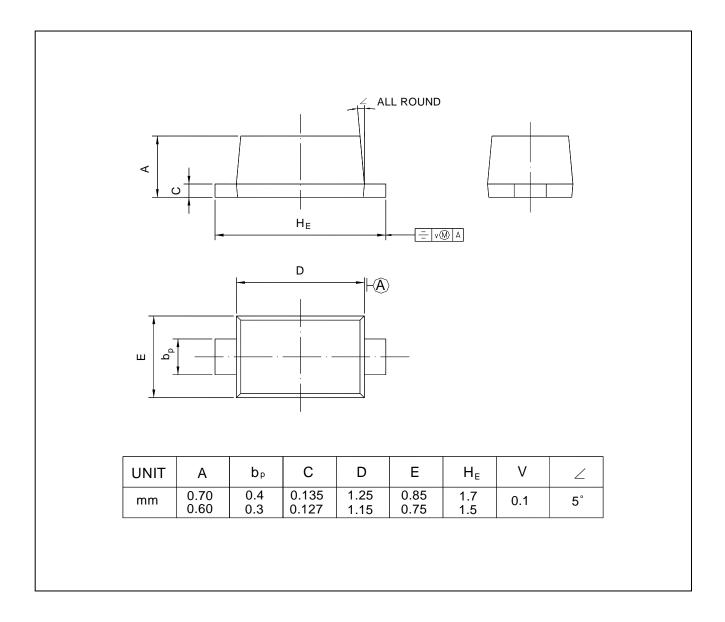

## **PACKAGE OUTLINE**

## Plastic surface mounted package; 2 leads

**SOD-523** 