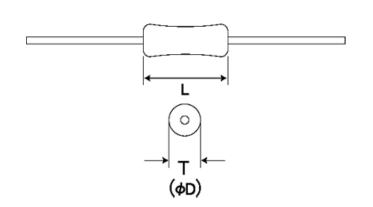

#### Products characteristics table

| External Dimensions (EIA/JIS)         | Axial/Axial   |
|---------------------------------------|---------------|
| Rated Voltage (max)                   | 50V           |
| Capacitance                           | 1500pF        |
| Capacitance Tolerance                 | ±10%          |
| Resistance                            | 5,000 MΩ min. |
| Dielectric Loss Tangent               | 3.5%MAX       |
| Temperature Characteristics (EIA/JIS) | -/B           |
| Temperature Range (EIA/JIS)           | -/-25 to +85℃ |
| Capacitance Change (EIA/JIS)          | -/±10%        |
| RoHS Compliance                       | Yes           |
| Soldering Method                      | Wave          |

#### External Dimensions

| L | 2.3mm -   |
|---|-----------|
| D | 2.0mm max |

The data is reference only. Electrical characteristics vary depending on environment or measurement condition. TAIYO YUDEN reserves the right to make change to the Date at any time without notice. Before making final selection, please check product specification.