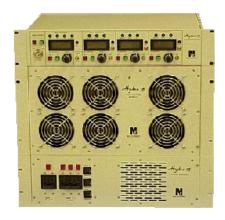

## **HYDRA-15 3-GUN SWITCHING POWER SUPPLY**

The new Hydra 15 3-Gun Power Supply is a direct current, regulated constant high voltage power supply. Produced as a 3-gun version, the highest power that any one gun can have is 15 KW.

Each E-Beam Gun Switching Power Supply consists of the following components:

- Power Module
- High Voltage Module
- Control Module

| Overall Specifications    |                                                              |
|---------------------------|--------------------------------------------------------------|
| Input Voltage for Control | 230 Volts, Single Phase, 50/ 60 Hz, 10 Amps                  |
| Input Voltage for Power   | 400 Volts, 3-Phase, 50/ 60 Hz, 40 Amps                       |
| Maximum Output Power      | 15KW                                                         |
| High Voltage Range        | from -3KV to -10KV (adjustable)                              |
| Maximum Emission Current  | 1.5 Amp, provided that total current does not exceed 1.5 Amp |
| Ripple                    | less than 150 Volts                                          |