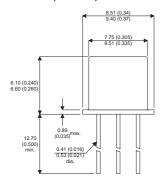

Dimensions in mm (inches).

## TO39 (TO205AD) PINOUTS

1 – Emitter

2 - Base

3 - Collector