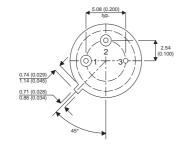

Dimensions in mm (inches).

## TO39 (TO205AD) PINOUTS

1 – Emitter

2 - Base

3 - Collector