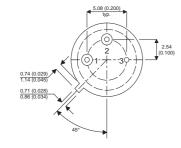

Dimensions in mm (inches).

## TO39 (TO205AD) PINOUTS

1 – Emitter 2 – Base 3 – Collector