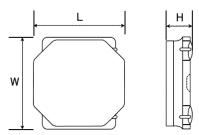

#### External Dimensions

| L | 6mm ±0.2  |
|---|-----------|
| W | 6mm ±0.2  |
| Н | 4.5mm max |