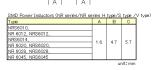

#### ■ Products characteristics table

| CaseSize (EIA/JIS)                      | -/6060       |
|-----------------------------------------|--------------|
| Inductance                              | 10 μ H(±20%) |
| Inductance Measuring Frequency          | 100kHz       |
| Rated Current -Saturation Current       | 3100mA       |
| Rated Current -Temperature Rise Current | 2400mA       |
| DC Resistance (max)                     | 0.0598Ω      |
| Avg. of DC.Resistance                   | 0.046Ω       |
| Self-resonant Frequency (min)           | 12MHz        |
| RoHS Compliance                         | Yes          |
| Halogen Free                            | Yes          |
| Soldering Method                        | Reflow       |