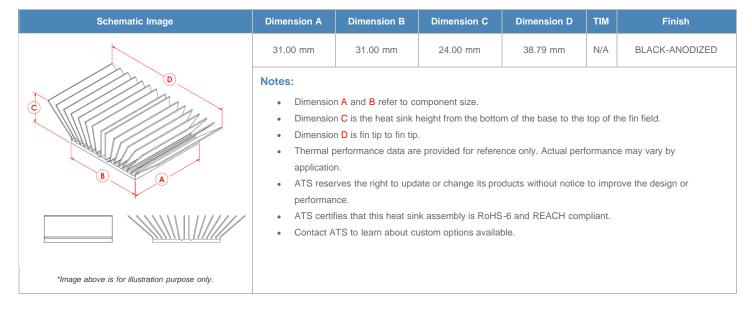

**

| AIR VELOCITY       |               | @200 LFM<br>1.0 M/S | @300 LFM<br>1.5 M/S | @400 LFM<br>2.0 M/S | @500 LFM<br>2.5 M/S | @600 LFM<br>3.0 M/S | @700 LFM<br>3.5 M/S | @800 LFM<br>4.0 M/S |
|--------------------|---------------|---------------------|---------------------|---------------------|---------------------|---------------------|---------------------|---------------------|
| THERMAL RESISTANCE | Unducted Flow | 2.63 °C/W           | 2 °C/W              | 1.7 °C/W            | 1.5 °C/W            | 1.4 °C/W            | 1.3 °C/W            | 1.2 °C/W            |
|                    | Ducted Flow   | 1.7                 | 1.5                 | 1.3                 | 1.2                 | 1.1                 | 1.1                 | 1                   |

## **Product Detail**







Rev - 040413