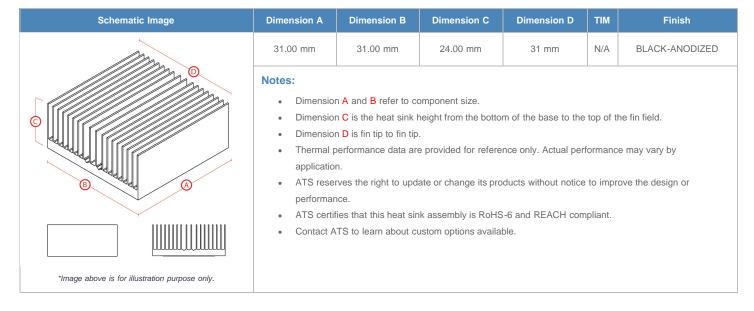

## BGA Heat Sink (High Aspect Ratio Ext.) Straight Fin

ATS Part#: ATS031031024-SF-10W

Description: 31.00 x 31.00 x 24.00 mm BGA Heat Sink (High Aspect Ratio Ext.) Straight Fin

Heat Sink Type: Straight Fin
Heat Sink Attachment: superGRIP
Equivalent Part Number: N/A

\*Image above is for illustration purpose only.