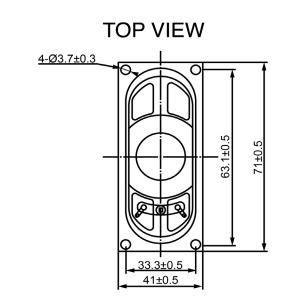

| Sp                    | ecifications |       | - Notes                     |                 | Revision History          |            |             |          |             |          |
|-----------------------|--------------|-------|-----------------------------|-----------------|---------------------------|------------|-------------|----------|-------------|----------|
| Description           | Value        | Unit  |                             |                 | Version                   |            | Description |          | Date        | Approved |
| Shape                 | Rectangle    |       | 1) All dimensions are in mm | 1               | Released from Engineering |            |             | 2/8/2014 | J.S.        |          |
| Resonant Frequency    | 250          | (Hz)  | 2) All parts meet RoHS      |                 |                           |            |             |          |             |          |
| Frequency Range       | 100 ~ 20,000 | (Hz)  |                             |                 |                           |            |             |          |             |          |
| SPL @ 10cm            | 91           | (dBA) |                             |                 |                           |            |             |          |             |          |
| Impedance             | 8            | (Ohm) |                             |                 |                           |            |             |          |             |          |
| Cone Material         | Cloth        |       |                             |                 |                           |            |             |          |             |          |
| Nominal Power         | 3            | (W)   |                             |                 |                           |            |             |          |             |          |
| Max Power             | 5            | (W)   |                             |                 |                           |            |             |          |             |          |
| Mount Type            | Frame Mount  |       |                             |                 | Drawn by                  | Date       | Checked by  | Date     | Approved by | Date     |
| Operating Temperature | -20~+60      | °C    |                             |                 | G.W.                      | 1/27/2014  | C.E.        | 2/5/2014 | J.S.        | 2/8/2014 |
| Storage Temperature   | -30 ~ +70    | °C    | Dynamia Speaker             |                 | =                         | SC700208-1 |             |          |             |          |
| Weight                | 38           | (g)   |                             | Dynamic Speaker |                           |            |             |          |             |          |