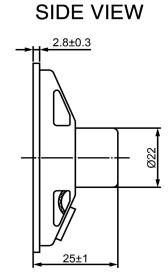

| Sp                    | ecifications |       | - Notes                     |                 | Revision History          |            |             |          |             |          |
|-----------------------|--------------|-------|-----------------------------|-----------------|---------------------------|------------|-------------|----------|-------------|----------|
| Description           | Value        | Unit  |                             |                 | Version                   |            | Description |          | Date        | Approved |
| Shape                 | Rectangle    |       | 1) All dimensions are in mm | 1               | Released from Engineering |            |             | 2/8/2014 | J.S.        |          |
| Resonant Frequency    | 250          | (Hz)  | 2) All parts meet RoHS      |                 |                           |            |             |          |             |          |
| Frequency Range       | 100 ~ 20,000 | (Hz)  |                             |                 |                           |            |             |          |             |          |
| SPL @ 10cm            | 91           | (dBA) |                             |                 |                           |            |             |          |             |          |
| Impedance             | 8            | (Ohm) |                             |                 |                           |            |             |          |             |          |
| Cone Material         | Cloth        |       |                             |                 |                           |            |             |          |             |          |
| Nominal Power         | 3            | (W)   |                             |                 |                           |            |             |          |             |          |
| Max Power             | 5            | (W)   |                             |                 |                           |            |             |          |             |          |
| Mount Type            | Frame Mount  |       |                             |                 | Drawn by                  | Date       | Checked by  | Date     | Approved by | Date     |
| Operating Temperature | -20~+60      | °C    |                             |                 | G.W.                      | 1/27/2014  | C.E.        | 2/5/2014 | J.S.        | 2/8/2014 |
| Storage Temperature   | -30 ~ +70    | °C    | Dynamia Speaker             |                 | =                         | SC700208-1 |             |          |             |          |
| Weight                | 38           | (g)   |                             | Dynamic Speaker |                           |            |             |          |             |          |