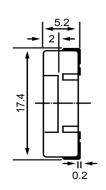

## **TOP VIEW**



## SIDE VIEW



## **BOTTOM VIEW**



| Specifications        |               |       | Notes                       |                        | Revision History |                           |            |            |             |            |
|-----------------------|---------------|-------|-----------------------------|------------------------|------------------|---------------------------|------------|------------|-------------|------------|
| Description           | Value         | Unit  | Notes                       |                        | Version          | Description               |            |            | Date        | Approved   |
| Technology            | Piezo         |       | 1) All dimensions are in mm | unless otherwise noted | 1                | Released from Engineering |