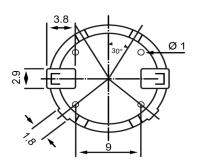

## **BOTTOM VIEW**

| Specifications        |               |       | Notes                       |                        | Revision History |                           |            |            |             |            |
|-----------------------|---------------|-------|-----------------------------|------------------------|------------------|---------------------------|------------|------------|-------------|------------|
| Description           | Value         | Unit  | Notes                       |                        | Version          | Description               |            |            | Date        | Approved   |
| Technology            | Piezo         |       | 1) All dimensions are in mm | unless otherwise noted | 1                | Released from Engineering |            |            | 10/21/2013  | J.S        |
| Resonant Frequency    | 4,000         | (Hz)  | 2) All parts meet RoHS      |                        |                  |                           |            |            |             |            |
| Rated Voltage         | 3             | (V)   |                             |                        |                  |                           |            |            |             |            |
| SPL @ 10cm            | 80            | (dBA) |                             |                        |                  |                           |            |            |             |            |
| Capacitance           | 6,500         | (pF)  |                             |                        |                  |                           |            |            |             |            |
| Mount Type            | Surface Mount |       |                             |                        |                  |                           |            |            |             |            |
| Voltage Range         | 1~30          | (V)   |                             |                        |                  |                           |            |            |             |            |
| Max Rated Current     | 5             | (mA)  |                             |                        |                  |                           |            |            |             |            |
| Housing Material      | LCP           |       |                             |                        | Drawn by         | Date                      | Checked by | Date       | Approved by | Date       |
| Operating Temperature | -20 ~ +70     | °C    |                             |                        | A.B.             | 10/21/2013                | C.E.       | 10/21/2013 | J.S         | 10/21/2013 |
| Storage Temperature   | -20 ~ +70     | °C    |                             | Piezo Transducer       |                  | TP204003-1                |            |            |             |            |
| Weight                | 3             | (g)   |                             |                        |                  |                           |            |            |             |            |