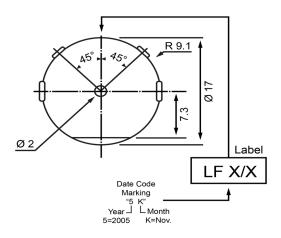

## **TOP VIEW**



## SIDE VIEW



## **BOTTOM VIEW**



| Specifications        |               |       | Notes                       |                        | Revision History |                           |            |            |             |            |
|-----------------------|---------------|-------|-----------------------------|------------------------|------------------|---------------------------|------------|------------|-------------|------------|
| Description           | Value         | Unit  | Notes                       |                        | Version          | Description               |            |            | Date        | Approved   |
| Technology            | Piezo         |       | 1) All dimensions are in mm | unless otherwise noted | 1                | Released from Enginee