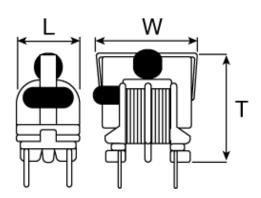

#### ■ External Dimensions

| L | 11mm max |
|---|----------|
| W | 17mm max |
| Т | 16mm max |

2015.06.01