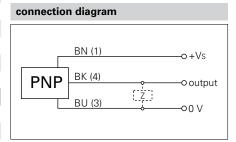

| electrical data                    |                         |
|------------------------------------|-------------------------|
| voltage supply range +Vs           | 10 30 VDC               |
| current consumption max. (no load) | 12 mA                   |
| output circuit                     | PNP break function (NC) |
| output current                     | < 200 mA                |
| voltage drop Vd                    | < 2,5 VDC               |
| switching frequency                | < 15 Hz                 |
| short circuit protection           | yes                     |
| reverse polarity protection        | yes                     |