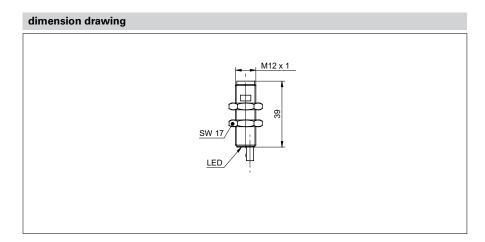

## **CFAK 12P3103**

| general data                |                     |
|-----------------------------|---------------------|
| nominal sensing distance Sn | 0,5 mm              |
| mounting type               | non-flush           |
| GND electrode               | no                  |
| temperature drift           | ± 20 %              |
| sensitivity adjustment      | no                  |
| output indicator            | LED yellow          |
| measurement type            | contact with medium |
|                             |                     |

| mechanical data  |                      |
|------------------|----------------------|
| type             | cylindrical threaded |
| housing material | PBT                  |
| dimension        | 12 mm                |
| housing length   | 39 mm                |
| connection types | cable, 2 m           |
|                  |                      |