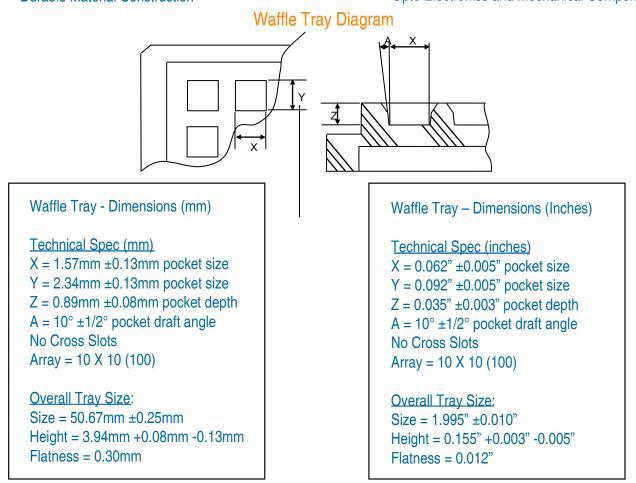

### M20-062092-35

2" Square / 50.8mm Square Waffle Tray (BLACK)

#### Features:

- Static Protective
- Tight Dimensional Pocket Tolerance
- Durable Material Construction

**Component Applications:** 

- Thin Film & Chip Level / Known Good Die (KGD)
- Passive and Active Chip Components
- Opto Electronics and Mechanical Components