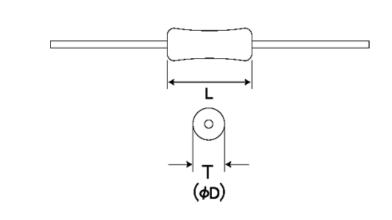

#### External Dimensions

| L | 3.2mm -   |
|---|-----------|
| D | 2.2mm max |

The data is reference only. Electrical characteristics vary depending on environment or measurement condition. TAIYO YUDEN reserves the right to make change to the Date at any time without notice. Before making final selection, please check product specification.