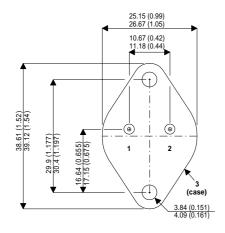

## Bipolar NPN Device in a Hermetically sealed TO3 Metal Package.

## TO3 (TO204AA) PINOUTS

1 – Base 2 – Emitter

Case - Collector

| Parameter                 | Test Conditions        | Min. | Тур. | Max. | Units |
|---------------------------|------------------------|------|------|------|-------|
| V <sub>CEO</sub> *        |                        |      |      | 300  | V     |
| I <sub>C(CONT)</sub>      |                        |      |      | 8    | Α     |
| h <sub>FE</sub>           | @ $3/5 (V_{CE}/I_{c})$ | 10   |      | 40   | -     |
| f <sub>t</sub>            |                        |      | 15M  |      | Hz    |
| P <sub>D</sub>            |                        |      |      | 150  | W     |
| * Maximum Working Voltage |                        |      |      |      |       |