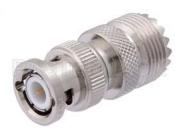

UHF Female to BNC Male Adapter

**PE9107** 

## **TECHNICAL DATA SHEET**

| Configuration                                                                                                              |                                                                                                                                    |
|----------------------------------------------------------------------------------------------------------------------------|------------------------------------------------------------------------------------------------------------------------------------|
| Connector 1                                                                                                                | UHF Female                                                                                                                         |
| Impedance 1                                                                                                                | 50 Ohms                                                                                                                            |
| Connector 2                                                                                                                | BNC Male                                                                                                                           |
| Impedance 2                                                                                                                | 50 Ohms                                                                                                                            |
| Adapter Design                                                                                                             | Standard                                                                                                                           |
| Body Style                                                                                                                 | Straight                                                                                                                           |
| lechanical Specifications                                                                                                  |                                                                                                                                    |
| Size                                                                                                                       |                                                                                                                                    |
| Length, in [mm]                                                                                                            | 1.294 [32.87]                                                                                                                      |
| Width/Dia., in [mm]                                                                                                        | 0.625 [15.88]                                                                                                                      |
| Connector 1                                                                                                                |                                                                                                                                    |
| Type                                                                                                                       | UHF Female                                                                                                                         |
| Inner Conductor Material and Plating                                                                                       | Gold                                                                                                                               |
| Body Material and Plating                                                                                                  | Brass, Nickel                                                                                                                      |
| Dielectric Type                                                                                                            | PTFE                                                                                                                               |
| Connector 2                                                                                                                |                                                                                                                                    |
| Туре                                                                                                                       | BNC Male                                                                                                                           |
| Inner Conductor Material and Plating                                                                                       | Gold                                                                                                                               |
| Coupling Nut Material and Plating                                                                                          | Brass, Nickel                                                                                                                      |
| Body Material and Plating                                                                                                  | Brass, Nickel                                                                                                                      |
| Dielectric Type                                                                                                            | PTFE                                                                                                                               |
| compliance Certifications (visit www.Pasternack.com fo                                                                     | or current document)                                                                                                               |
| RoHS Compliant                                                                                                             | Yes                                                                                                                                |
| Rons Compliant                                                                                                             | Tes                                                                                                                                |
| Plotted and Other Data                                                                                                     |                                                                                                                                    |
| Notes:                                                                                                                     | Values at 25 °C, sea level                                                                                                         |
|                                                                                                                            |                                                                                                                                    |
|                                                                                                                            | es has same day shipment for domestic and International orde<br>availability and are part of the broadest selection in the industr |
|                                                                                                                            |                                                                                                                                    |
| Click the following link (or enter part number in "SEARCH" on<br>nventory and certifications: UHF Female to BNC Male Adapt | on website) to obtain additional part information including price<br>er PE9107                                                     |
|                                                                                                                            | ht-adapter-pe9107-p.aspx                                                                                                           |