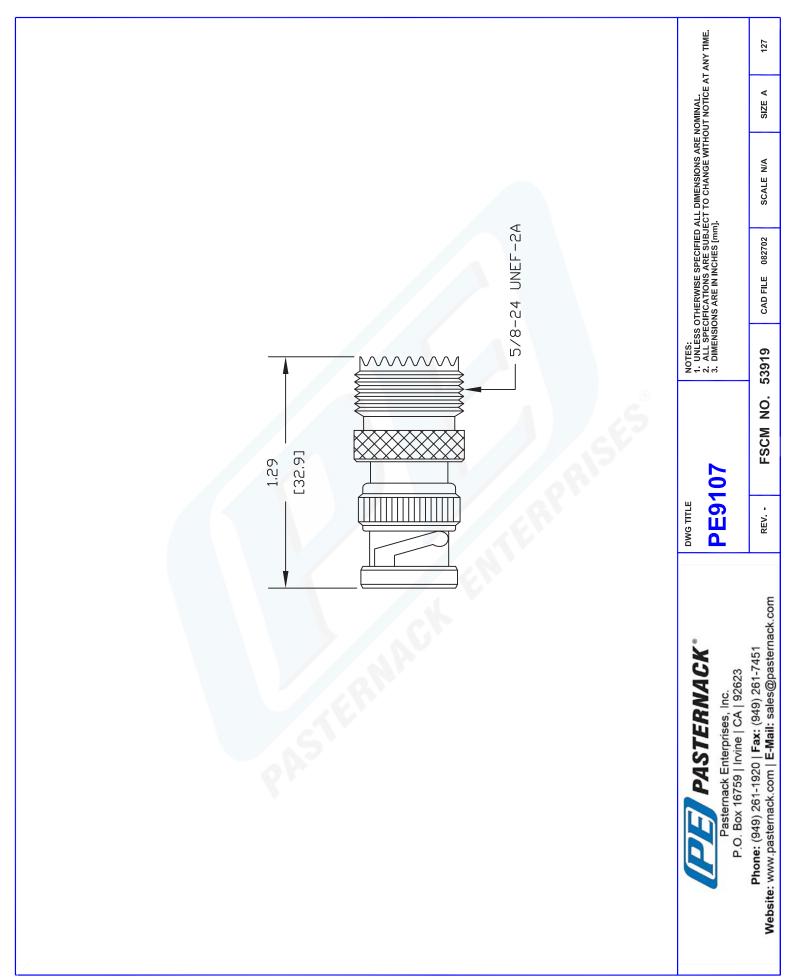

| ht-adapter-pe9107-p.aspx                                                                                                           |

The information contained in this document is accurate to the best of our knowledge and representative of the part described herein. It may be necessary to make modifications to the part and/or the documentation of the part, in order to implement improvements. Pasternack reserves the right to make such changes as required. Unless otherwise stated, all specifications are nominal.

Pasternack Enterprises, Inc. • P.O. Box 16759, Irvine, CA 92623 **Phone:** (866) 727-8376 or (949) 261-1920 • **Fax:** (949) 261-7451 Sales@Pasternack.com • Techsupport@Pasternack.com

## PE9107 CAD Drawing

UHF Female to BNC Male Adapter