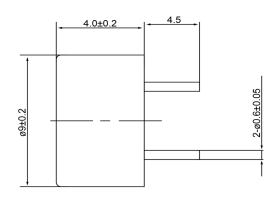

## **TOP VIEW**



## SIDE VIEW



## **BOTTOM VIEW**



| 9                     | Specifications     |       | Notes                                              |                                 | Revision History      |                           |            |            |             |            |
|-----------------------|--------------------|-------|----------------------------------------------------|---------------------------------|-----------------------|---------------------------|------------|------------|-------------|------------|
| Description           | Value              | Unit  | <u> </u>                                           | Version                         | Description           |                           |            | Date       | Approved    |            |
| Technology            | Electro-M