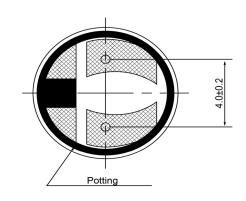

## **BOTTOM VIEW**

| 9                     | Specifications     |       | Notes                                              |                                 | Revision History      |                           |            |            |             |            |
|-----------------------|--------------------|-------|----------------------------------------------------|---------------------------------|-----------------------|---------------------------|------------|------------|-------------|------------|
| Description           | Value              | Unit  | <u> </u>                                           | Version                         | Description           |                           |            | Date       | Approved    |            |
| Technology            | Electro-Mechanical |       | 1) All dimensions are in mm unless otherwise noted |                                 | 1                     | Released from Engineering |            |            | 10/21/2013  | J.S        |
| Resonant Frequency    | 2,731              | (Hz)  | 2) All parts meet RoHS                             |                                 |                       |                           |            |            |             |            |
| Rated Voltage         | 3                  | (V)   |                                                    |                                 |                       |                           |            |            |             |            |
| SPL @ 10cm            | 82                 | (dBA) |                                                    |                                 |                       |                           |            |            |             |            |
| Coil Resistance       | 20                 | (ohm) |                                                    |                                 |                       |                           |            |            |             |            |
| Mount Type            | Thru-hole          |       |                                                    |                                 |                       |                           |            |            |             |            |
| Voltage Range         | 2 ~ 4              | (V)   |                                                    |                                 |                       |                           |            |            |             |            |
| Max Rated Current     | 70                 | (mA)  |                                                    |                                 |                       |                           |            |            |             |            |
| Housing Material      | PBT                |       |                                                    |                                 | Drawn by              | Date                      | Checked by | Date       | Approved by | Date       |
| Operating Temperature | -30 ~ +70          | °C    |                                                    |                                 | A.B.                  | 10/21/2013                | C.E.       | 10/21/2013 | J.S         | 10/21/2013 |
| Storage Temperature   | -40 ~ +85          | °C    |                                                    | Electro-Mechanical Trans        | Transducer TE092703-7 |                           | 2 7        |            |             |            |
| Weight                | 1                  | (g)   |                                                    | Electio-iviethanical fransuuter |                       | 1 EU32/U3-/               |            |            |             |            |