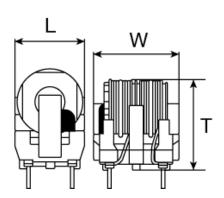

#### ■ External Dimensions

| L | 17mm max |
|---|----------|
| W | 22mm max |
| Т | 23mm max |

2015.06.01