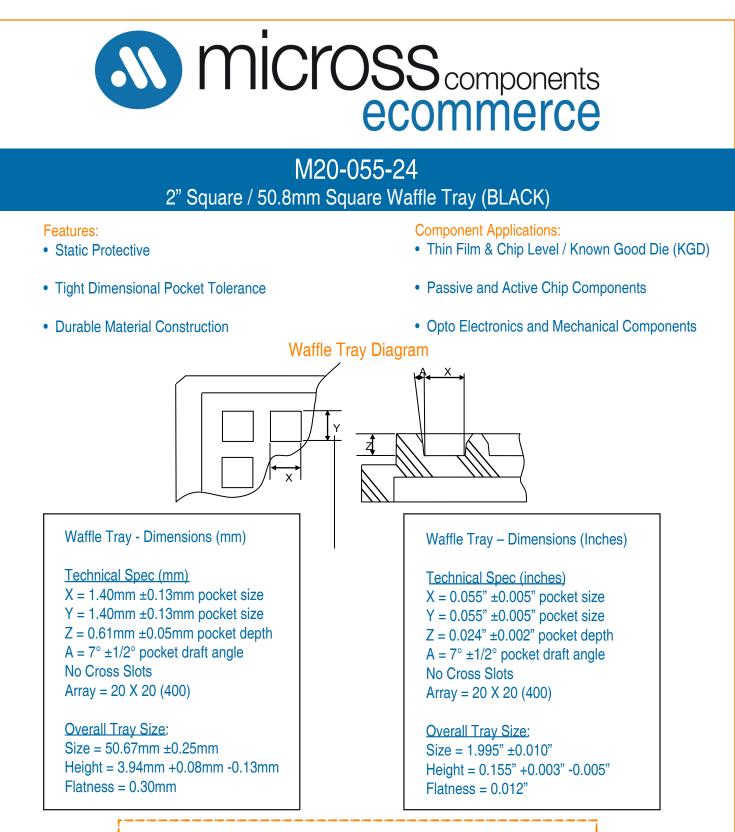

## Buy M20-055-24 Waffle Tray Pack Online

## Micross Kit Includes – Tray, Lid, Tyvek Paper and Clip

| Tray Material            | Polypropylene with Carbon Powder and Glass Bead |
|--------------------------|-------------------------------------------------|
| Surface Resistivity      | 10 <sup>1</sup> - 10 <sub>5</sub>               |
| Static Delay Time (sec.) | <0.01                                           |
| Temperature Limit        | 70°C                                            |
| Lid Material             | Polypropylene with Carbon Powder and Glass Bead |
| Clip Material            | Polypropylene with Carbon Powder                |

2 Hellesdon Park Road, Norwich, Norfolk, NR6 5DR • +44 (0)1603 788967 • www.micross.com • chipcomponents@micross.com