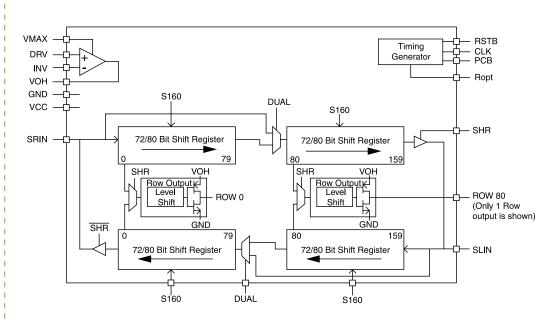

#### OVERVIEW

**Clare Micronix's MXED203** is a rowmultiplexed display driver for OLED panel displays. The MXED203 directly supports up to 160-row OLED panel displays, or can be cascaded for controlling additional rows. The MXED203's low "on" switch resistance, and support of voltage precharge options, ensure uniform luminance at rapid row scan rates. This is the first production row driver for OLED display OEM's, enabling the development and manufacture of this new standard in flat-panel display technology.

#### FUNCTIONAL DESCRIPTION

The MXED203 is capable of sinking current for up to 160 rows (LED cathodes) of an OLED display. For single-scan displays, one output may be active at a time. For dual-scan (splitscreen) displays, two outputs may be active at a time. For displays requiring more than 150mA sink current per row, multiple MXED203's may be placed in parallel. All control is done via dedicated pads. Each row output has two possible connections: ground, to turn the LED on, and VOH (Voltage Output High) to turn the LED off. To begin a scan of the rows, the user inputs a token bit so that it is high at the rising edge of CLK, which is typically provided by the MXED102 or similar column driver. In "normal mode" (single token), the token may be entered at either end of the MXED203 row shift register (SRIN or SLIN), depending on the shift direction selection control "Shift Right" (SHR). The token bit is shifted one row (one channel) per clock cycle (CLK), during which time only one row maximum is active at a time. In "dual mode" (DUAL), the token bit is entered at one end and automatically in the center, and again the token are shifted at the CLK rate, during which time two rows are active at a time.

The **MXED203** is fully compatible with all methods of precharge, including column driver precharge.

| Product    | Part Number | Description                |
|------------|-------------|----------------------------|
| MXED203-00 | 15701-00    | Bumped Die                 |
| MXED203-10 | 15735-00    | TCP (tape carrier package) |
| MXED203-20 | 15739-00    | BGA                        |
| MXED203-30 | 15726-00    | Bumped Wafer               |