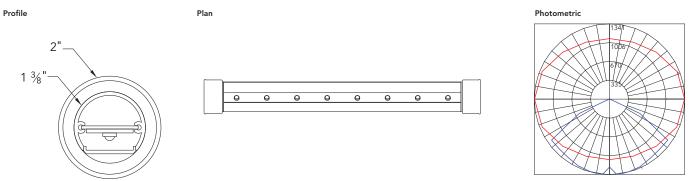

Maximum Candela = 1340.9 Located At Horizontal Angle = 0, Vertical Angle = 5 # 1 - Vertical Plane Through Horizontal Angle = 0, Vertical Angle = 5 # 2 - Horizontal Cone Through Vertical Angle (5) (Through Max. Cd.)