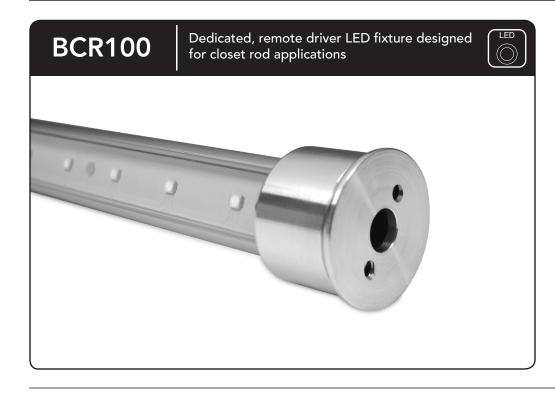

## Type:

- ••• Extruded aluminum housing available in anodized polished chrome, satin aluminum, polished brass, and antique bronze finish (consult factory for custom finishes)
- ••• Available in sizes from 12" to 96"
- ••• All fixtures made to specified length ± 1/16"
- ••• Includes frosted or clear acrylic lens
- ••• Fitting secures to surface with supplied mounting hardware and optional center support bracket which match body finish
- ••• Center support bracket required for installations over 36"
- ••• 33 lb. capacity up to 3' length
- ••• LED CRI Typ 85
- ••• 9 watts per linear foot
- ••• Limited 3 year warranty