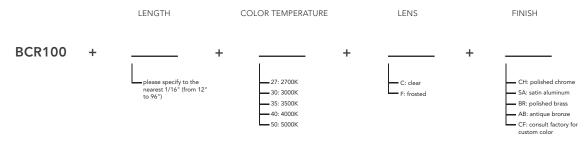

## Type:

- ••• Extruded aluminum housing available in anodized polished chrome, satin aluminum, polished brass, and antique bronze finish (consult factory for custom finishes)
- ••• Available in sizes from 12" to 96"
- ••• All fixtures made to specified length ± 1/16"
- ••• Includes frosted or clear acrylic lens
- ••• Fitting secures to surface with supplied mounting hardware and optional center support bracket which match body finish
- ••• Center support bracket required for installations over 36"
- ••• 33 lb. capacity up to 3' length
- ••• LED CRI Typ 85
- ••• 9 watts per linear foot
- ••• Limited 3 year warranty