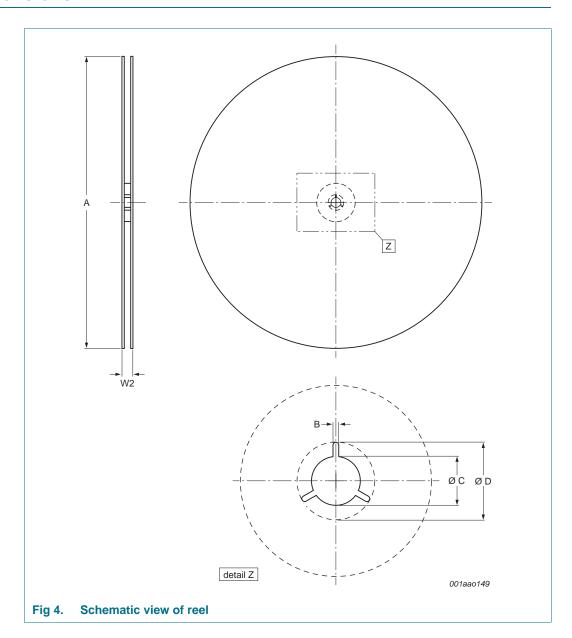

#### 4. Reel dimensions

Table 3. Reel dimensions
In accordance with IEC 60286-3.

| A [nom] | W2 [max] | B [min] | C [min] | D [min] |
|---------|----------|---------|---------|---------|
| (mm)    | (mm)     | (mm)    | (mm)    | (mm)    |
| 330     | 18.4     | 1.5     | 12.8    | 20.2    |