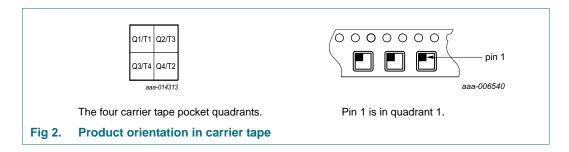

1. Packing method





TSSOP8; Reel dry pack, SMD, 13" Q1/T1 standard product orientation Orderable part number ending ,518 or Y Ordering code (12NC) ending 518

Table 1. Dimensions and quantities

| Reel dimensions $d \times w$ (mm) [1] | SPQ/PQ<br>(pcs) [2] | 7.7.7 | Outer box dimensions $I \times w \times h$ (mm) |
|---------------------------------------|---------------------|-------|-------------------------------------------------|
| 330 × 12                              | 2500                | 1     | $339 \times 337 \times 36$                      |

- [1] d = reel diameter; w = tape width.
- [2] Packing quantity dependent on specific product type.

  View ordering and availability details at NXP order portal, or contact your local NXP representative.

#### 2. Product orientation



### 3. Carrier tape dimensions



Table 2. Carrier tape dimensions

In accordance with IEC 60286-3.

| A <sub>0</sub> (mm) | B <sub>0</sub> (mm) | K <sub>0</sub> (mm) | T (mm) | P <sub>1</sub> (mm) | W (mm) |
|---------------------|---------------------|---------------------|--------|---------------------|--------|
| 5.3                 | 3.3                 | 1.6                 | -      | 8                   | 12     |

TSSOP8; Reel dry pack, SMD, 13" Q1/T1 standard product orientation Orderable part number ending ,518 or Y Ordering code (12NC) ending 518

#### 4. Reel dimensions



Table 3. Reel dimensions
In accordance with IEC 60286-3.

| A [nom] | W2 [max] | B [min] | C [min] | D [min] |
|---------|----------|---------|---------|---------|
| (mm)    | (mm)     | (mm)    | (mm)    |