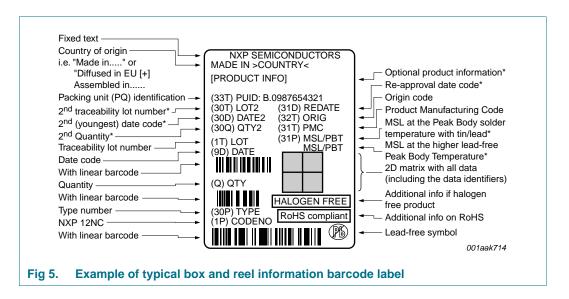

#### 5. Barcode label

Table 4. Barcode label dimensions

|          | Reel barcode label I × w (mm) |
|----------|-------------------------------|
| 100 × 75 | 100 × 75                      |

TSSOP8; Reel dry pack, SMD, 13" Q1/T1 standard product orientation Orderable part number ending ,518 or Y Ordering code (12NC) ending 518