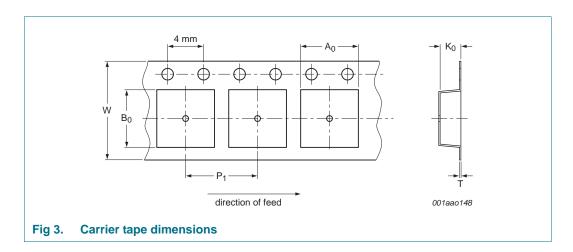

### 3. Carrier tape dimensions

Table 2. Carrier tape dimensions

In accordance with IEC 60286-3.

| A <sub>0</sub> (mm) | B <sub>0</sub> (mm) | K <sub>0</sub> (mm) | T (mm) | P <sub>1</sub> (mm) | W (mm) |
|---------------------|---------------------|---------------------|--------|---------------------|--------|
| 5.3                 | 3.3                 | 1.6                 | -      | 8                   | 12     |