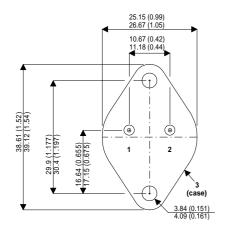

Dimensions in mm (inches).

## Bipolar NPN Device in a Hermetically sealed TO3 Metal Package.

## TO3 (TO204AA) PINOUTS

1 – Base 2 – Emitter Cas

Case - Collector

| Parameter                 | Test Conditions        | Min. | Тур. | Max. | Units |
|---------------------------|------------------------|------|------|------|-------|
| V <sub>CEO</sub> *        |                        |      |      | 400  | V     |
| I <sub>C(CONT)</sub>      |                        |      |      | 5    | Α     |
| h <sub>FE</sub>           | $@~2/3~(V_{CE}/I_{C})$ | 7    |      | 35   | -     |
| f <sub>t</sub>            |                        |      | 6M   |      | Hz    |
| P <sub>D</sub>            |                        |      |      | 100  | W     |
| * Maximum Working Voltage |                        |      |      |      |       |