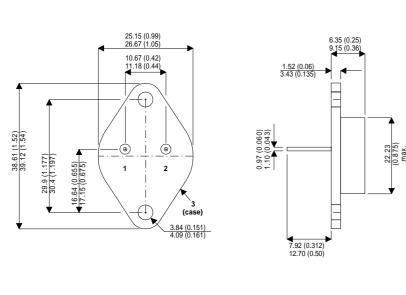

Dimensions in mm (inches).

Bipolar NPN Device in a Hermetically sealed TO3 Metal Package.

## TO3 (TO204AA) PINOUTS

1 – Base 2 – Emitter Case - Collector

| Parameter                 | Test Conditions                           | Min. | Тур. | Max. | Units |
|---------------------------|-------------------------------------------|------|------|------|-------|
| V <sub>CEO</sub> *        |                                           |      |      | 300  | V     |
| I <sub>C(CONT)</sub>      |                                           |      |      | 8    | А     |
| h <sub>FE</sub>           | @ 3/5 (V <sub>ce</sub> / I <sub>c</sub> ) | 7    |      | 35   | -     |
| f <sub>t</sub>            |                                           |      | 6M   |      | Hz    |
| P <sub>D</sub>            |                                           |      |      | 125  | W     |
| * Maximum Working Voltage |                                           |      |      |      |       |