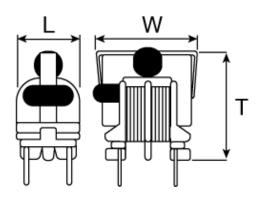

#### ■ External Dimensions

| L | 11mm max |
|---|----------|
| W | 17mm max |
| Т | 16mm max |

2015.06.01