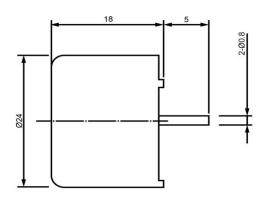

## **TOP VIEW**



## SIDE VIEW



## **BOTTOM VIEW**



| Specifications        |           |       | Notes                       |                 | Revision History          |            |             |            |             |            |
|-----------------------|-----------|-------|-----------------------------|-----------------|---------------------------|------------|-------------|------------|-------------|------------|
| Description           | Value     | Unit  | Notes                       |                 | Version                   |            | Description |            | Date        | Approved   |
| Technology            | Piezo     |       | 1) All dimensions are in mm | 1               | Released from Engineering |            |             | 10/21/2013 | J.S         |            |
| Resonant Frequency