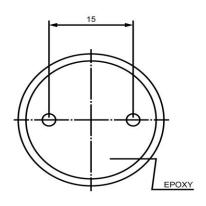

## **BOTTOM VIEW**

| Specifications        |           |       | Notes                       |                 | Revision History          |            |             |            |             |            |
|-----------------------|-----------|-------|-----------------------------|-----------------|---------------------------|------------|-------------|------------|-------------|------------|
| Description           | Value     | Unit  | Notes                       |                 | Version                   |            | Description |            | Date        | Approved   |
| Technology            | Piezo     |       | 1) All dimensions are in mm | 1               | Released from Engineering |            |             | 10/21/2013 | J.S         |            |
| Resonant Frequency    | 3,700     | (Hz)  | 2) All parts meet RoHS      |                 |                           |            |             |            |             |            |
| Rated Voltage         | 12        | (V)   |                             |                 |                           |            |             |            |             |            |
| SPL @ 10cm            | 100       | (dBA) |                             |                 |                           |            |             |            |             |            |
| Tone                  | Single    |       |                             |                 |                           |            |             |            |             |            |
| Mount Type            | Thru Hole |       |                             |                 |                           |            |             |            |             |            |
| Voltage Range         | 3~16      | (V)   |                             |                 |                           |            |             |            |             |            |
| Max Rated Current     | 8         | (mA)  |                             |                 |                           |            |             |            |             |            |
| Housing Material      | NORYL     |       |                             |                 | Drawn by                  | Date       | Checked by  | Date       | Approved by | Date       |
| Operating Temperature | -30 ~ +70 | °C    |                             |                 | A.B.                      | 10/21/2013 | C.E.        | 10/21/2013 | J.S         | 10/21/2013 |
| Storage Temperature   | -40 ~ +85 | °C    |                             | Piezo Indicator |                           | IP243712-1 |             |            |             |            |
| Weight                | 6         | (g)   |                             |                 |                           |            |             |            |             |            |