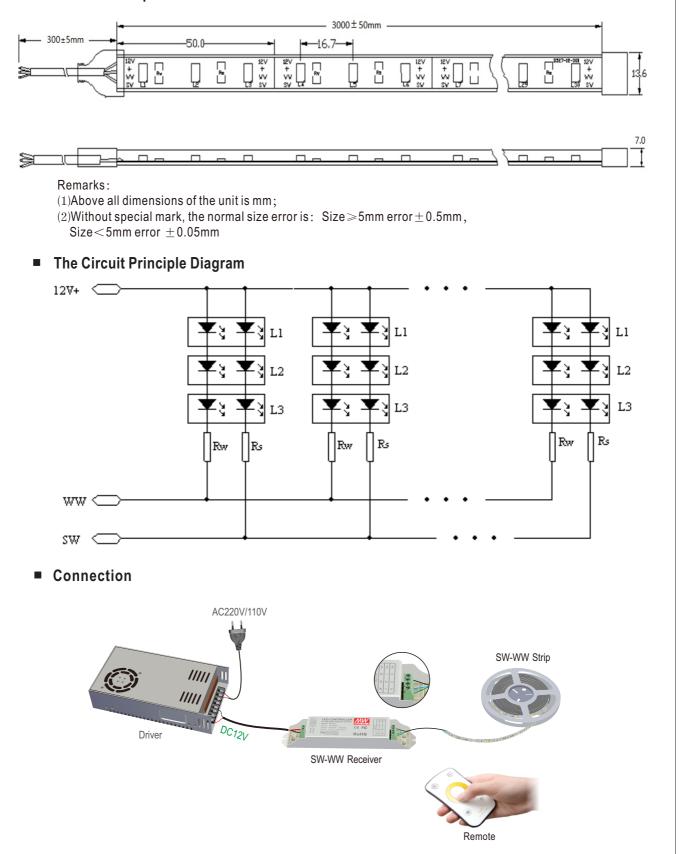

# Cautions

- · In order to guarantee that the LED life and the use environment, cannot make any force when the product lighting use to pull the power cables, forbids to collide, in order to avoid damages LED.
- For can better lighting effect of the product, each 5 meter long strip must connect the main power source.
- Must guarantee that each power source (GND) must connect.
- Should not be curving in the diameter 60mm following radian, please do not rebate, in order to avoid damage lamp bead or break.
- · Please follow the user manual for installation.

## Waring

- Please note the careful operation, in the power source connection's situation, will touch the alternating current supply end possibly to cause your safety.
- In the actual application, the power source should retain 20% remainders, guaranteed that the sufficiency the voltage lightens LED.
- · Installs as far as possible the product in the appropriate environment.
- · Pays attention to the power cable in the installment process positive and negative extremely, please do not wrong, power source and product voltage to be whether correct, in order to avoid creates the product the damage.