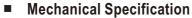

#### SPECIFICATION

| Model                           | IRL-CL2-01                    |
|---------------------------------|-------------------------------|
| Product specifications          | 3000×12×5mm                   |
| Color                           | Standard white~Warm white     |
| Luminous angle                  | 120°                          |
| LED Package                     | 3527(two color)               |
| LEDs                            | 60LED/M                       |
| Luminous flux                   | 580lm/M                       |
| Wavelength or Color temperature | SW:5700-6500K WW:2900-3200K   |
| Rated working voltage           | DC12V                         |
| Rated input power               | 7.2W/M                        |
| Working temperature             | -20°C~ +45°C                  |
| IP level                        | IP 65                         |
| Packing                         | 0.11Kg,40pcs/8.5Kg/44x40x26cm |