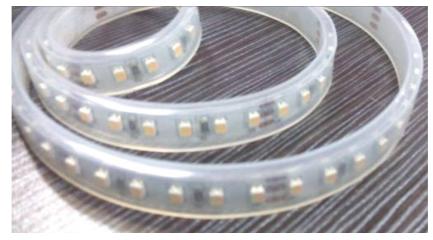

## Description

This product is made by FPC flexible PCB as a substrate. It is made covering the PCB with silicone tube, has a greater protection for the LEDs, and with moisture-proof function. Easy installation and configuration, convenient transportation, anti UV. Using 3527 "twocolor" LED as light source. It can change color temperature and brightness with controller. And that can be illuminated objects display more vivid and delicate, true color effect.