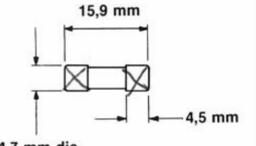

## L562 MINIATURE GLASS FUSE LINKS

This range of size 00 (15.9mm x 4.7mm) fuse links is widely used for circuit protection in the telecommunications and electronics industries. Ratings from 50mA to 150mA blow within 10 seconds at three times their rated current.

\*Based on maximum breaking capacity at 10 In rating. \*\*Based on maximum breaking capacity

at 10 In rating or 35 A whichever is the greater.

4,7 mm dia.

BLP reserve the right to change without prior notice the information contained within this leaflet