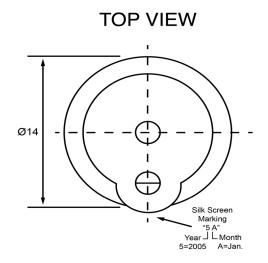

## 6.7 Ø0.7 7.6

SIDE VIEW

| 9                     | Specifications |       | Notes  1) All dimensions are in mm unless otherwise noted |                  | Revision History    |                           |            |            |             |            |  |  |
|-----------------------|----------------|-------|-----------------------------------------------------------|------------------|---------------------|---------------------------|------------|------------|-------------|------------|--|--|
| Description           | Value          | Unit  |                                                           |                  | Version             | Description               |            |            | Date        | Approved   |  |  |
| Technology            | Piezo          |       |                                                           |                  | 1                   | Released from Engineering |            |            | 10/21/2013  | J.S        |  |  |
| Resonant Frequency    | 4,000          | (Hz)  | 2) All parts meet RoHS                                    |                  |                     |                           |            |            |             |            |  |  |
| Rated Voltage         | 9              | (V)   |                                                           |                  |                     |                           |            |            |             |            |  |  |
| SPL @ 10cm            | 80             | (dBA) |                                                           |                  |                     |                           |            |            |             |            |  |  |
| Capacitance           | 13,000         | (pF)  |                                                           |                  |                     |                           |            |            |             |            |  |  |
| Mount Type            | Thru Hole      |       |                                                           |                  |                     |                           |            |            |             |            |  |  |
| Voltage Range         | 1~20           | (V)   |                                                           |                  |                     |                           |            |            |             |            |  |  |
| Max Rated Current     | 7              | (mA)  |                                                           |                  |                     |                           |            |            |             |            |  |  |
| Housing Material      | NORYL          |       |                                                           |                  | Drawn by            | Date                      | Checked by | Date       | Approved by | Date       |  |  |
| Operating Temperature | -20 ~ +70      | °C    |                                                           |                  | A.B.                | 10/21/2013                | C.E.       | 10/21/2013 | J.S         | 10/21/2013 |  |  |
| Storage Temperature   | -20 ~ +70      | °C    |                                                           | Piezo Transducer | TP144009-1          |                           |            |            |             |            |  |  |
| Weight                | 1              | (g)   |                                                           | Fiezo Transducer | riezo i i alisuucei |                           |            | 16144003-1 |             |            |  |  |