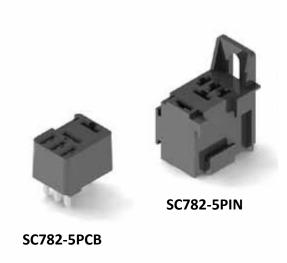

## 4 / 5 Pin Micro ISO Automotive Relay Socket

**SC782** 

## ORDERING INFORMATION

| Part Number | Description                                  | Terminal | Form  |
|-------------|----------------------------------------------|----------|-------|
| SC782-4PCB  | 4 Pin Socket (Fig. 1)                        | PCB      | 1A    |
| SC782-4SPCB | 4 Pin Socket (Fig. 1)                        | PCB      | 1A    |
| SC782-5PCB  | 5 Pin Socket (Fig. 2)                        | PCB      | 1A,1C |
| SC782-5SPCB | 5 Pin Socket (Fig. 2)                        | PCB      | 1A,1C |
| SC782-5PIN  | 5 Pin Connector For Wire Harnessing (Fig. 3) | Crimp    | 1A,1C |