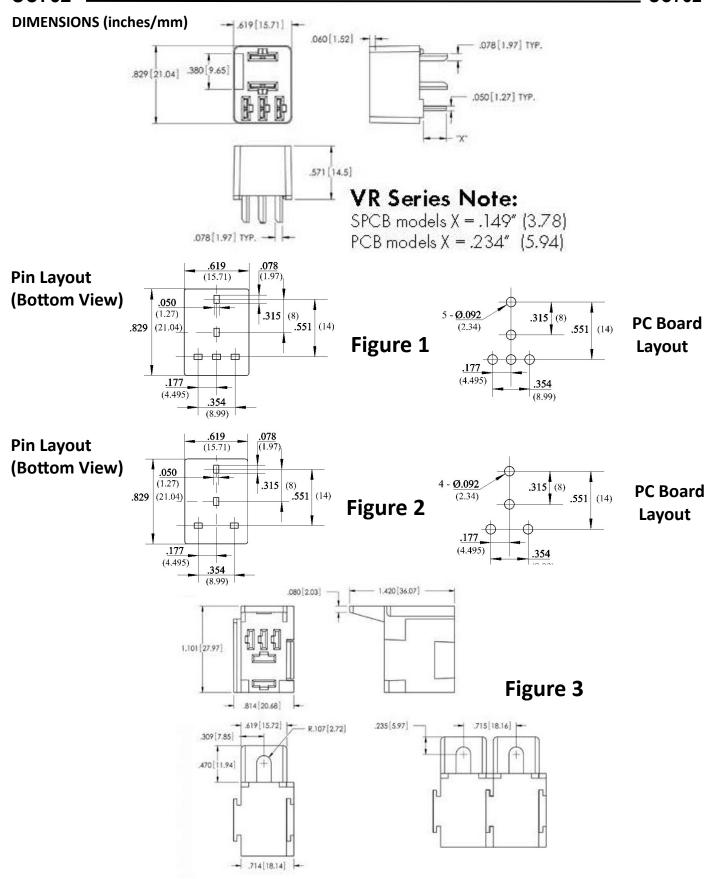

## ORDERING INFORMATION

| Part Number | Description                                  | Terminal | Form  |
|-------------|----------------------------------------------|----------|-------|
| SC782-4PCB  | 4 Pin Socket (Fig. 1)                        | PCB      | 1A    |
| SC782-4SPCB | 4 Pin Socket (Fig. 1)                        | PCB      | 1A    |
| SC782-5PCB  | 5 Pin Socket (Fig. 2)                        | PCB      | 1A,1C |
| SC782-5SPCB | 5 Pin Socket (Fig. 2)                        | PCB      | 1A,1C |
| SC782-5PIN  | 5 Pin Connector For Wire Harnessing (Fig. 3) | Crimp    | 1A,1C |