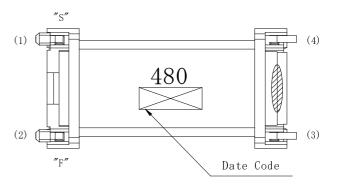

### ◆ Mechanical dimensions (unit: mm)

### ◆ Product Description

- \*  $24.5 \times 11.75$ mm Max(L $\times$ W),5.2mm Max. Height.
- **★** Operating Temperature: -40  $^{\circ}$ C  $\sim$  +85 $^{\circ}$ C.