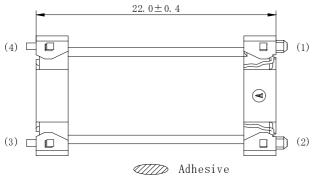

# Type: AS224

### Schematic diagram

- L: Ferrite core coil inductance.
- R: Copper resistance.