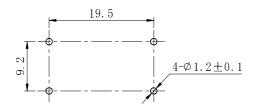

# **Type: AS224**

### ◆ Product Description

- \*  $24.5 \times 11.75$ mm Max(L $\times$ W),5.2mm Max. Height.
- **★** Operating Temperature: -40  $^{\circ}$ C  $\sim$  +85 $^{\circ}$ C.

#### **♦** Feature

- \* LF Transmitter antenna.
- \* Small size Pin type.
- \* Trigger antenna for TPMS maintenance device.
- \* RoHS Compliance.



### ◆ Mechanical dimensions (unit: mm)









## ◆ Suggested PCB layout( unit: mm)



# Type: AS224

### Schematic diagram



- L: Ferrite core coil inductance.
- R: Copper resistance.

## **♦** Electrical Characteristics

| Part number | Inductance                   | Unload Q | D.C.R         |
|-------------|------------------------------|----------|---------------|
| AS215-480   | $480\mu~\mathrm{H}\pm5\%$    | 30 Min.  | 3.1 Ω ( Ref.) |
| AS224-345   | $345\mu\mathrm{H}\!\pm\!5\%$ |          |               |
| AS224-717   | $717\mu~\mathrm{H}\pm5\%$    |          |               |

- \* It is possible for other inductance.
- \* The test condition is 125kHz/1V for Inductance and Unload Q value.

### Packaging specification

- \* Using magazine packaging.
- ★ Outside carton dimension: 400mm X 320mm X 90mm.
- \* Packaging Q'ty: 1200pcs/carton.