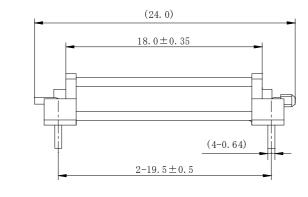

# **Type: AS224**

### ◆ Product Description

- \*  $24.5 \times 11.75$ mm Max(L $\times$ W),5.2mm Max. Height.
- **★** Operating Temperature: -40  $^{\circ}$ C  $\sim$  +85 $^{\circ}$ C.

#### **♦** Feature

- \* LF Transmitter antenna.
- \* Small size Pin type.
- \* Trigger antenna for TPMS maintenance device.
- \* RoHS Compliance.



### ◆ Mechanical dimensions (unit: mm)









## ◆ Suggested PCB layout( unit: mm)



# Type: AS224

### Schematic diagram



- L: Ferrite core coil inductance.
- R: Copper resistance.

## **♦** Electrical Characteristics

| Part number | Inductance                   | Unload Q | D.C.R         |
|-------------|------------------------------|----------|---------------|
| AS215-480   | $480\mu~\mathrm{H}\pm5\%$    | 30 Min.  | 3.1 Ω ( Ref.) |
| AS224-345   | $345\mu\mathrm{H}\!\pm\!5\%$ |          |               |
| AS224-717   | $717\mu~\mathrm{H}\pm5\%$    |          |               |

- \* It is possible for other inductance.
- \* The test condition is 125kHz/1V for Inductance and Unload Q value.

### Packaging specification

- \* Using magazine packaging.
- ★ Outside carton dimension: 400mm X 320mm X 90mm.
- \* Packaging Q'