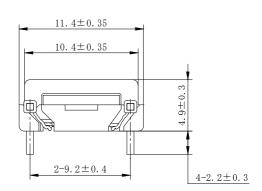

# **Type: AS224**

### ◆ Product Description

- \*  $24.5 \times 11.75$ mm Max(L $\times$ W),5.2mm Max. Height.
- **★** Operating Temperature: -40  $^{\circ}$ C  $\sim$  +85 $^{\circ}$ C.

#### **♦** Feature

- \* LF Transmitter antenna.
- \* Small size Pin type.
- \* Trigger antenna for TPMS maintenance device.
- \* RoHS Compliance.



### ◆ Mechanical dimensions (unit: mm)









## ◆ Suggested PCB layout( unit: mm)



# Type: AS224

### Schematic diagram



- L: Ferrite core coil inductance.
- R: Copper resistance.

## **♦** Electrical Characteristics

| Part number | Inductance                   | Unload Q | D.C.R         |
|-------------|------------------------------|----------|---------------|
| AS215-480   | $480\mu~\mathrm{H}\pm5\%$    | 30 Min.  | 3.1 Ω ( Ref.) |
| AS224-345   | $345\mu\mathrm{H}\!\pm\!5\%$ |          |               |
| AS224-717   | $717\mu~\mathrm{H}\pm5\%$    |          |               |

- \* It is possible for other inductance.
- \* The test condition is 125kHz/1V for Inductance and Unload Q value.

### Packaging specification

- \* Using magazine packaging.
- ★ Outside carton dimension: 400mm X 320mm X 90mm.
- \* Packaging Q'ty