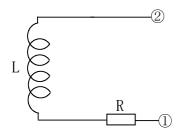

### Schematic diagram

- L: Ferrite core coil inductance.
- R: Copper resistance.