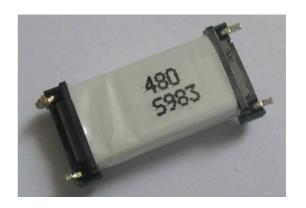

# **Type: AS224**

### ◆ Product Description

- \*  $24.5 \times 11.75$ mm Max(L $\times$ W),5.2mm Max. Height.
- **★** Operating Temperature: -40  $^{\circ}$ C  $\sim$  +85 $^{\circ}$ C.

#### **♦** Feature

- \* LF Transmitter antenna.
- \* Small size Pin type.
- \* Trigger antenna for TPMS maintenance device.
- \* RoHS Compliance.