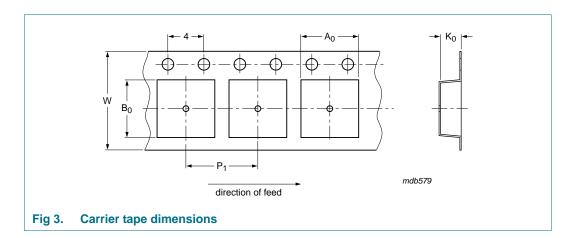

# 3. Carrier tape dimensions

Table 2. Carrier tape dimensions

In accordance with IEC 60286-3.

| A <sub>0</sub> (mm) | B <sub>0</sub> (mm) | K <sub>0</sub> (mm) | T (mm) | P <sub>1</sub> (mm) | W (mm) |
|---------------------|---------------------|---------------------|--------|---------------------|--------|
| 6.7                 | 5.4                 | 1.8                 | -      | 8.0                 | 12     |