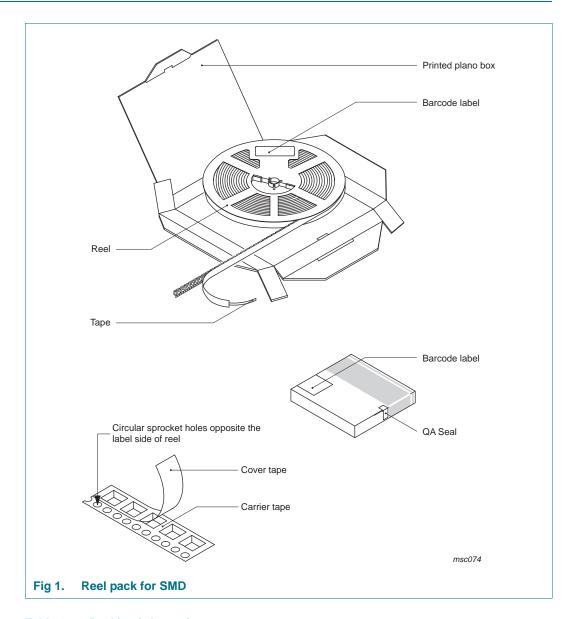

## 1. Packing method

Table 1. Packing information

| Package version | 12NC<br>ending | Reel dimensions d x w (mm) [1] | SPQ/PQ<br>(pcs) | Reels<br>per box | Outer box dimensions<br>I x w x h (mm) |
|-----------------|----------------|--------------------------------|-----------------|------------------|----------------------------------------|
| SOT96-1         | 115            | 180 x 12                       | 1000            | 1                | 190 x 190 x 26                         |

### Tape reel SMD; standard product orientation 12NC ending 115