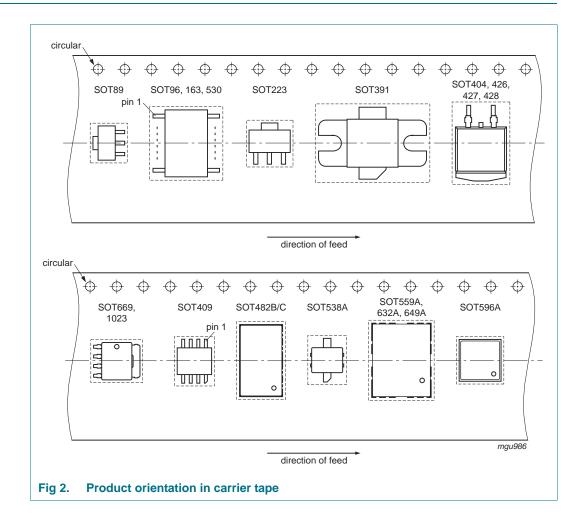

### 2. Product orientation

NXP Semiconductors SOT96-1

### Tape reel SMD; standard product orientation 12NC ending 115