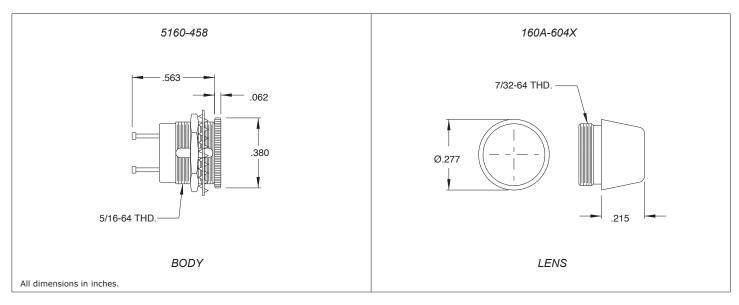

## **Description and Features**

The Chicago Miniature Lamp Gemlite Indicator Light is a versatile design capable of accepting all T-1 sub-midget flange based lamps. These high quality indicators provide reliable service in a vast array of military and commercial applications where a miniature relampable front panel indicator is required. The lamp is not included with this indicator light. Please order the required lamp separately.

## **Specifications**

| Lens Part Number | Description        |
|------------------|--------------------|
| 160A-604R        | Translucent Red    |
| 160A-604Y        | Translucent Yellow |
| 160A-604G        | Translucent Green  |
| 160A-604W        | Translucent White  |

| Mounting Hole:           | Ø.313 with provision for a "Double D" anti-rotation hole if desired (.288 across flats)                  |
|--------------------------|----------------------------------------------------------------------------------------------------------|
| Mounting Centers:        | .469                                                                                                     |
| Maximum Panel Thickness: | .218                                                                                                     |
| Housing/Material:        | Black Nickel Plated Brass                                                                                |
| Terminals:               | Turret type, center contact terminal is gold plated brass, shell contact terminal is silver plated brass |
| Hex Nut:                 | Nickel plated brass                                                                                      |
| Lockwasher:              | Nickel plated bronze                                                                                     |
| Lens:                    | High temperature lexan                                                                                   |
| Lens Shank:              | Nickel plated brass                                                                                      |
| Electrical rating:       | up to 30 Volts, up to 1 Watt                                                                             |