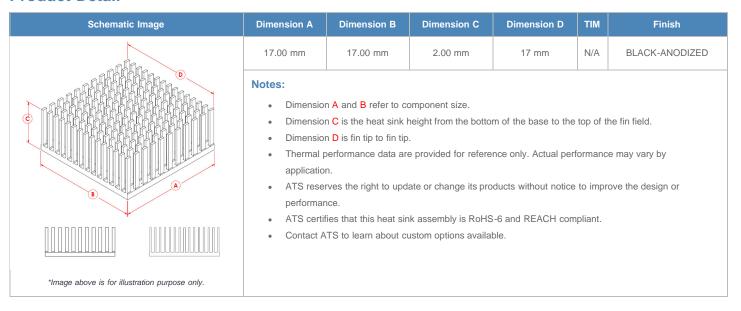

**

| AIR VELOCITY       |               | @200 LFM<br>1.0 M/S | @300 LFM<br>1.5 M/S | @400 LFM<br>2.0 M/S | @500 LFM<br>2.5 M/S | @600 LFM<br>3.0 M/S | @700 LFM<br>3.5 M/S | @800 LFM<br>4.0 M/S |
|--------------------|---------------|---------------------|---------------------|---------------------|---------------------|---------------------|---------------------|---------------------|
| THERMAL RESISTANCE | Unducted Flow | 43.9 °C/W           | 36.7 °C/W           | 32.4 °C/W           | 29.4 °C/W           | 27.1 °C/W           | 25.3 °C/W           | 23.8 °C/W           |
|                    | Ducted Flow   | 23.9                | 20                  | 17.7                | 16                  | 14.8                | 13.8                | 13                  |

## **Product Detail**