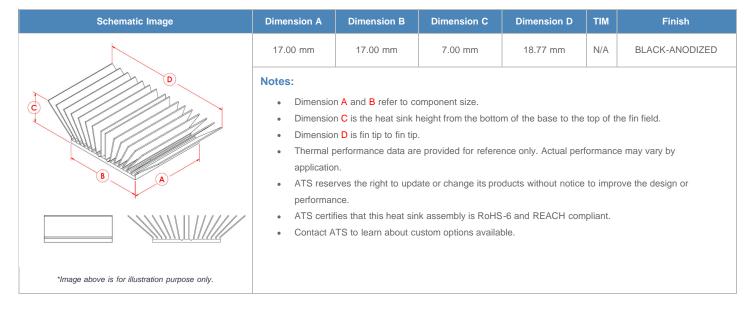

**

| AIR VELOCITY       |               | @200 LFM<br>1.0 M/S | @300 LFM<br>1.5 M/S | @400 LFM<br>2.0 M/S | @500 LFM<br>2.5 M/S | @600 LFM<br>3.0 M/S | @700 LFM<br>3.5 M/S | @800 LFM<br>4.0 M/S |
|--------------------|---------------|---------------------|---------------------|---------------------|---------------------|---------------------|---------------------|---------------------|
| THERMAL RESISTANCE | Unducted Flow | 22.46 °C/W          | 17.5 °C/W           | 15 °C/W             | 13.4 °C/W           | 12.2 °C/W           | 11.4 °C/W           | 10.7 °C/W           |
|                    | Ducted Flow   | 12.9                | 10.9                | 9.6                 | 8.8                 | 8.1                 | 7.6                 | 7.2                 |

## **Product Detail**