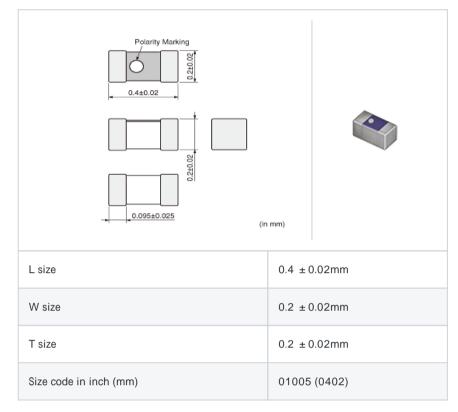

### Specifications

| Inductance                                                          | 22nH ±5%  |
|---------------------------------------------------------------------|-----------|
| Inductance test frequency                                           | 500MHz    |
| Rated current (Itemp) (Based on Temperature rise)                   | 120mA     |
| Max. of DC resistance                                               | 5.00      |
| Q (min.)                                                            | 6         |
| Q test frequency                                                    | 500MHz    |
| Self resonance frequency (min.)                                     | 2300MHz   |
| Operating temperature range (Self-temperature rise is not included) | -55 ~ 125 |