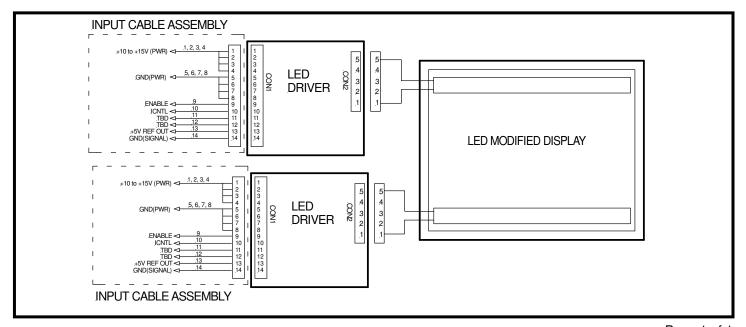

## **GENERAL DESCRIPTION**

The **ACK-2035 Kit** consists of the 19.0" AUO M190EG01 V2 SXGA TFT LCD Display complete with a high performance LED backlight.

## **KIT Includes:**

| <u>QTY</u> | <u>P/N</u>       | <u>DESCRIPTION</u>        |
|------------|------------------|---------------------------|
| 1          | ACD-2011         | 19.0" SXGA TFT LCD        |
|            |                  | Display with High-        |
|            |                  | Performance LED Backlight |
| 2          | ACI-E120230-2047 | LED Driver                |
| 2          | 27-R0061         | Input Cable Assembly      |